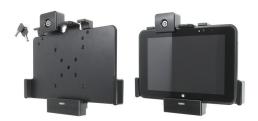

## Key Lock Non-Charging Cradle for Zebra ET5x Series 8.3 and 8.4 - Bare Device

Part #522880

\$254.99

This cradle is custom fit to the Zebra ET5x 8.3" bare tablet

This cradle is machined from ABS and Acetal polymers and features AMPS and 75mm VESA hole patterns for easy attachment to vehicles, work carts or flat surfaces.

#### **Features**

- · Custom fit to bare tablet
- Key locking
- Does not angle or rotate; providing a solid mounting platform
- Industry Standard AMPS Hole Pattern for Mounting

#### **Specifications**

What's Included:

- Key Lock Block and two keys
- M4 Fastener Pack
  - 10, 14, and 20 mm Low Profile 2.5 mm Hex
  - M4 Lock Nuts, Flat Washers, Lock Washers
  - o 2.5mm Allen Wrench
  - Cradle only, does not include charging capability.