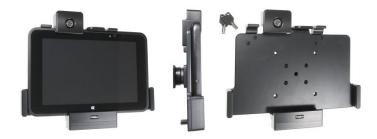

## Key Lock Non-Charging Cradle for Zebra ET5x Series 8.3 and 8.4 - Bare Device

Part #522880

\$254.99

This cradle is custom fit to the Zebra ET5x 8.3" bare tablet

This cradle is machined from ABS and Acetal polymers and features AMPS and 75mm VESA hole patterns for easy attachment to vehicles, work carts or flat surfaces.

#### **Features**

- · Custom fit to bare tablet
- Key locking
- Does not angle or rotate; providing a solid mounting platform
- Industry Standard AMPS Hole Pattern for Mounting

#### **Specifications**

What's Included:

- Key Lock Block and two keys
- M4 Fastener Pack
  - 10, 14, and 20 mm Low Profile 2.5 mm Hex
  - M4 Lock Nuts, Flat Washers, Lock Washers
  - o 2.5mm Allen Wrench
  - Cradle only, does not include charging capability.