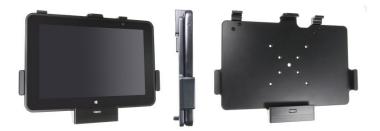

# Non-Charging Cradle for Zebra ET5x Series 10.1 - Bare Device

Part #510883

\$170.99

This cradle is custom fit to the Zebra ET5x 10.1" bare tablet without Rugged Frame or Holster Case

This cradle is machined from ABS and Acetal polymers and features AMPS and 75mm VESA hole patterns for easy attachment to vehicles, work carts or flat surfaces.

#### **Features**

- Custom fit to bare tablet without Rugged Frame or Holster Case.
- Cradle only, does not include charging capability.
- Industry Standard AMPS Hole Pattern for Mounting

#### Compatibility

- Zebra ET50/51/55/56 10.1
- Zebra ET50/51/55/56 10.1