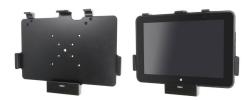

# Non-Charging Cradle for Zebra ET5x Series 10.1 - Bare Device

Part #510883

\$170.99

This cradle is custom fit to the Zebra ET5x 10.1" bare tablet without Rugged Frame or Holster Case

This cradle is machined from ABS and Acetal polymers and features AMPS and 75mm VESA hole patterns for easy attachment to vehicles, work carts or flat surfaces.

#### **Features**

- Custom fit to bare tablet without Rugged Frame or Holster Case.
- Cradle only, does not include charging capability.
- Industry Standard AMPS Hole Pattern for Mounting

#### Compatibility

- Zebra ET50/51/55/56 10.1
- Zebra ET50/51/55/56 10.1