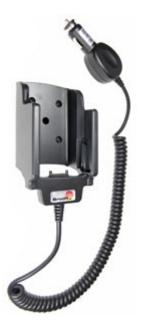

# **Charging Holder with Cigarette Lighter Plug**

Part #512568

\$129.99

Always keep your battery fully charged with this high quality custom made holder. This charging holder is a cradle style mount custom made for a perfect fit with your device. It has a dock connector for easy connection of the device to the holder and a coiled power cord with a cigarette lighter plug for connection to a power outlet in the vehicle. The Holder angles 15 degrees for optimal viewing and can swivel 360 degrees. The holder comes with the AMPS hole pattern for quick attachment to any flat surface or mounting brackets such as vehicle dashboard mounts, pedestal mounts or handlebar mounts. Easily slide your device in/out of the holder. No more fumbling around for your device. Provides for safer driving when viewing, accessing and operating your device in your vehicle.

#### **Power Specs:**

- Charging cable permanently attached to holder
- Coiled cord length is 19 inch / 49 cm
- Stretched cord length is 55 inch / 139 cm
- Works in 12 / 24 V vehicle power outlets
- Power plug converts from 12 /24 V to 5 V output
- LED illuminated power indicator