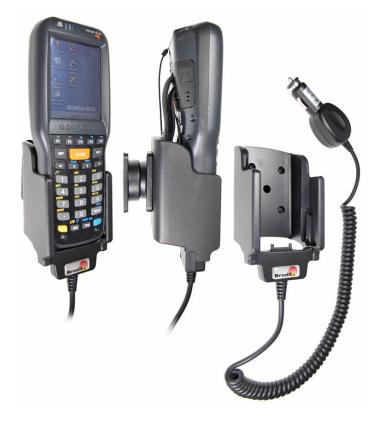

# **Charging Holder with Cigarette Lighter Plug**

Part #512568

\$129.99

Always keep your battery fully charged with this high quality custom made holder. This charging holder is a cradle style mount custom made for a perfect fit with your device. It has a dock connector for easy connection of the device to the holder and a coiled power cord with a cigarette lighter plug for connection to a power outlet in the vehicle. The Holder angles 15 degrees for optimal viewing and can swivel 360 degrees. The holder comes with the AMPS hole pattern for quick attachment to any flat surface or mounting brackets such as vehicle dashboard mounts, pedestal mounts or handlebar mounts. Easily slide your device in/out of the holder. No more fumbling around for your device. Provides for safer driving when viewing, accessing and operating your device in your vehicle.

#### **Features**

- · Custom fit to your bare device
- Includes Tilt-Swivel to angle holder 15 degrees any direction
- Rotate between portrait and landscape view

#### **Power Specs:**

- Charging cable permanently attached to holder
- Coiled cord length is 19 inch / 49 cm
- Stretched cord length is 55 inch / 139 cm
- Works in 12 / 24 V vehicle power outlets
- Power plug converts from 12 /24 V to 5 V output
- LED illuminated power indicator