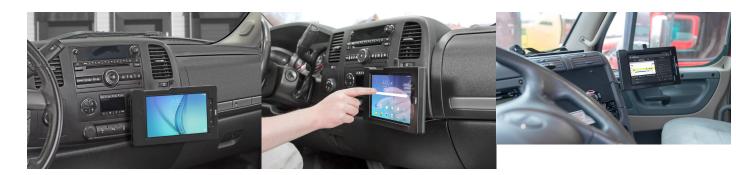

to protect, mount, and power your tablet. Custom-designed for a perfect fit to your device and precision-machined from durable ABS and Acetal polymers, the Tough Sleeve encapsulates and protects your tablet while simultaneously charging the device through a robust electro-mechanical docking interface we call the **Quick Release Power Dock** or 'QRPD' for short.

This item is the Tough Sleeve only, QRPD sold separate.

#### **Features**

This rugged, mountable tablet case, we call the Tough Sleeve, is custom made to fit your Tab E 8.0 and is the perfect way to protect, mount, and power your device.

- Quick Release Power Dock Quick-Release Docking Interface (QRPD Sold Separate)
- Successfully Drop-Tested 6 ft to Concrete

### Compatibility

• Samsung Galaxy Tab E 8.0

# **Image Gallery**



# **Mounting Options**







**Custom Vehicle Mounts** 



Forklift Mounts