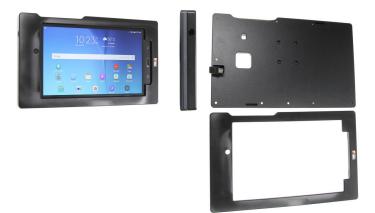

## **Tough Sleeve**

Part #564869

\$159.99

The **Tough Sleeve** rugged tablet case from ProClip is the perfect way to protect, mount, and power your tablet. Custom-designed for a perfect fit to your device and precision-machined from durable ABS and Acetal polymers, the Tough Sleeve encapsulates and protects your tablet while simultaneously charging the device through a robust electro-mechanical docking interface we call the **Quick Release Power Dock** or 'QRPD' for short.

#### **Features**

This rugged, mountable tablet case, we call the Tough Sleeve, is custom made to fit your Tab E 8.0 and is the perfect way to protect, mount, and power your device.

- Quick Release Power Dock Quick-Release Docking Interface (QRPD Sold Separate)
- Successfully Drop-Tested 6 ft to Concrete