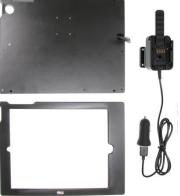

# iPad Tough Sleeve with USB Cigarette Lighter Plug

Part #558920

\$229.99

The ProClip Tough Sleeve is a uniquely designed case for your device. This sleek, rugged and custom-machined sleeve completely protects the tablet while providing integrated power. An exceptionally strong mechanical mounting interface allows device deployment virtually anywhere. The Quick Release Power Dock used with the Tough Sleeve combines a electrical connection with the convenience of quick release. This increases user efficiency and reduces the potential for damage to the tablet. The Tough Sleeve can be installed anywhere from vehicle to warehouse; ER to checkout counter. This Tough Sleeve includes a cable for charging.

#### **Power Specs:**

- USB cable with 12 V power plug included
- USB cable permanently attached to holder
- Cord length is 39 inch / 99 cm
- Works in any 12 V vehicle power outlet
- Provides up to 10 Watts (2.1A) charging power
- Power plug converts from 12 V to 5 V output
- LED illuminated power indicator