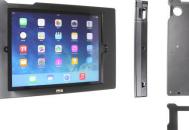

# iPad Tough Sleeve with USB Cigarette Lighter Plug

Part #558920

\$229.99

The ProClip Tough Sleeve is a uniquely designed case for your device. This sleek, rugged and custom-machined sleeve completely protects the tablet while providing integrated power. An exceptionally strong mechanical mounting interface allows device deployment virtually anywhere. The Quick Release Power Dock used with the Tough Sleeve combines a electrical connection with the convenience of quick release. This increases user efficiency and reduces the potential for damage to the tablet. The Tough Sleeve can be installed anywhere from vehicle to warehouse; ER to checkout counter. This Tough Sleeve includes a cable for charging.

#### **Features**

- Custom fit: Only for the bare device
- Includes Tilt-Swivel: Angle holder 15 degrees any direction
- Extra protection: Tough Sleeves offer extra protection for devices in rugged environments