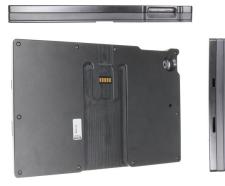

# iPad Tough Sleeve with USB Cigarette Lighter Plug

Part #558920

\$229.99

The ProClip Tough Sleeve is a uniquely designed case for your device. This sleek, rugged and custom-machined sleeve completely protects the tablet while providing integrated power. An exceptionally strong mechanical mounting interface allows device deployment virtually anywhere. The Quick Release Power Dock used with the Tough Sleeve combines a electrical connection with the convenience of quick release. This increases user efficiency and reduces the potential for damage to the tablet. The Tough Sleeve can be installed anywhere from vehicle to warehouse; ER to checkout counter. This Tough Sleeve includes a cable for charging.

#### **Features**

- Custom fit: Only for the bare device
- Includes Tilt-Swivel: Angle holder 15 degrees any direction
- Extra protection: Tough Sleeves offer extra protection for devices in rugged environments