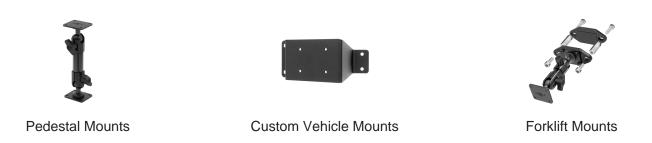

driving when viewing, accessing and operating your device in the vehicle.

### **Features**

- Key lock for security of tablet
- Custom fit for the iPad with Otterbox Defender
- Includes Tilt-Swivel to angle holder 15 degrees any direction
- Rotate between portrait and landscape view

## Compatibility

- Apple iPad 9.7 (5th Gen 2017)
- Apple iPad 9.7 (6th Gen 2018)
- Apple iPad Air

### **Specifications**

#### **Power Specs:**

- Charging cable permanently attached to holder
- Cord length with black box is 96 inch / 243 cm
- Black power conversion box is 3 inch / 7.6 cm
- Provides 10 Watts (2A) charging power
- Hard-wire to 12 / 24 V vehicle power sources
- Black box converts from 12 / 24 V to 5 V output
- LED illuminated power indicator

### **Image Gallery**



## **Mounting Options**