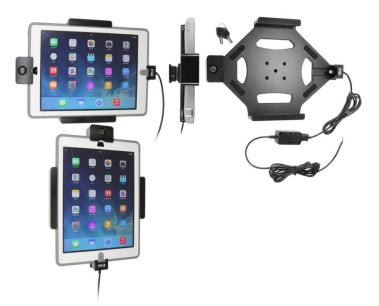

# iPad Charging Holder with Key Lock for Hard-Wired Installation and Otterbox Defender

Part #536600

\$229.99

Always keep your battery fully charged with this high quality custom made holder. This Holder is made to fit the tablet with Otterbox Defender case. It is high quality custom with a neat and discreet design. Easily snap your device in and out of the holder. No more fumbling around for your device in the cup holder or passenger seat. Provides for safer driving when viewing, accessing and operating your device in the vehicle.

### **Features**

- Key lock for security of tablet
- Custom fit for the iPad with Otterbox Defender
- Includes Tilt-Swivel to angle holder 15 degrees any direction
- Rotate between portrait and landscape view

#### **Power Specs:**

- Charging cable permanently attached to holder
- Cord length with black box is 96 inch / 243 cm
- Black power conversion box is 3 inch / 7.6 cm
- Provides 10 Watts (2A) charging power
- Hard-wire to 12 / 24 V vehicle power sources
- Black box converts from 12 / 24 V to 5 V output
- LED illuminated power indicator