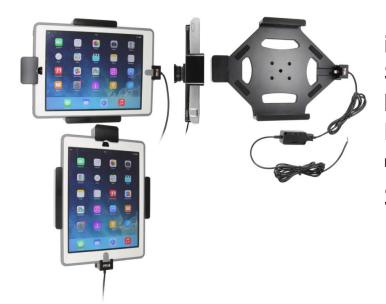

# iPad Charging Holder with Spring Lock for Hard-Wired Installation and Otterbox Defender

Part #547600

\$179.99

Always keep your battery fully charged with this high quality custom made holder. This Holder is made to fit the tablet with Otterbox Defender case. It is high quality custom with a neat and discreet design. Easily snap your device in and out of the holder. No more fumbling around for your device in the cup holder or passenger seat. Provides for safer driving when viewing, accessing and operating your device in the vehicle.

### **Features**

- Spring lock for quick release of tablet
- Custom fit for the iPad with Otterbox Defender
- Includes Tilt-Swivel to angle holder 15 degrees any direction
- Rotate between portrait and landscape view

### Compatibility

- Apple iPad 9.7 (5th Gen 2017)
- Apple iPad 9.7 (6th Gen 2018)
- Apple iPad Air

#### **Power Specs:**

- · Charging cable permanently attached to holder
- Cord length with black box is 96 inch / 243 cm
- Black power conversion box is 3 inch / 7.6 cm
- Provides 10 Watts (2A) charging power
- Hard-wire to 12 / 24 V vehicle power sources
- Black box converts from 12 / 24 V to 5 V output
- LED illuminated power indicator