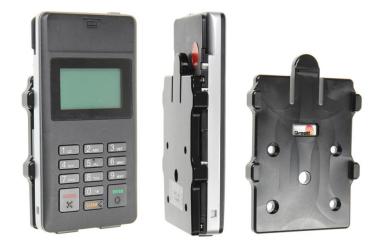

## Non-Charging Cradle for Zebra PD40

Part #215878

\$34.99

This is a high quality custom made holder with a neat and discreet design. It keeps your device in an upright position for better viewing and reception. Easily slide your device in/out of the holder. No more fumbling around for your device. Provides for safer driving when viewing, accessing and operating your device in your vehicle. The holder comes with the AMPS hole pattern for quick attachment to any flat surface or mounting brackets such as vehicle dashboard mounts, floor mounts, pedestal mounts or handlebar mounts.

## Compatibility

• Zebra PD40