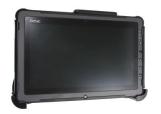

### **Standard Holder**

Part #510813

\$119.99

This is a high quality custom made cradle with a neat and discreet design. It keeps your device in an upright position for better viewing and reception. Easily slide your device in/out of the cradle. No more fumbling around for your device. Provides for safer driving when viewing, accessing and operating your device in your vehicle. The cradle comes with the AMPS hole pattern for quick attachment to any flat surface or mounting brackets such as vehicle dashboard mounts, floor mounts, pedestal mounts or handlebar mounts.

#### **Features**

- Custom fit to your bare device
- Does not angle or rotate; providing a solid mounting platform
- Combine with a ProClip vehicle mount for a full mounting solution

### Compatibility

- Getac F110
-