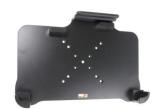

### **Standard Holder**

Part #510813

\$119.99

This is a high quality custom made cradle with a neat and discreet design. It keeps your device in an upright position for better viewing and reception. Easily slide your device in/out of the cradle. No more fumbling around for your device. Provides for safer driving when viewing, accessing and operating your device in your vehicle. The cradle comes with the AMPS hole pattern for quick attachment to any flat surface or mounting brackets such as vehicle dashboard mounts, floor mounts, pedestal mounts or handlebar mounts.

#### **Features**

- Custom fit to your bare device
- Does not angle or rotate; providing a solid mounting platform
- Combine with a ProClip vehicle mount for a full mounting solution