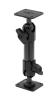

### **Standard Holder**

Part #510813

\$119.99

This is a high quality custom made cradle with a neat and discreet design. It keeps your device in an upright position for better viewing and reception. Easily slide your device in/out of the cradle. No more fumbling around for your device. Provides for safer driving when viewing, accessing and operating your device in your vehicle. The cradle comes with the AMPS hole pattern for quick attachment to any flat surface or mounting brackets such as vehicle dashboard mounts, floor mounts, pedestal mounts or handlebar mounts.

#### **Features**

- Custom fit to your bare device
- Does not angle or rotate; providing a solid mounting platform
- Combine with a ProClip vehicle mount for a full mounting solution