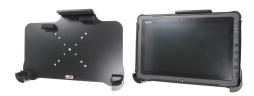

### **Standard Holder**

Part #510813

\$119.99

This is a high quality custom made cradle with a neat and discreet design. It keeps your device in an upright position for better viewing and reception. Easily slide your device in/out of the cradle. No more fumbling around for your device. Provides for safer driving when viewing, accessing and operating your device in your vehicle. The cradle comes with the AMPS hole pattern for quick attachment to any flat surface or mounting brackets such as vehicle dashboard mounts, floor mounts, pedestal mounts or handlebar mounts.

#### **Features**

- Custom fit to your bare device
- Does not angle or rotate; providing a solid mounting platform
- Combine with a ProClip vehicle mount for a full mounting solution