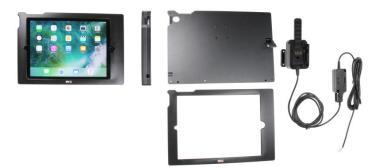

## iPad Tough Sleeve for Hard-Wired Installation

Part #559922

\$229.99

The ProClip Tough Sleeve is a uniquely designed case for your device. This sleek, rugged and custom-machined sleeve completely protects the tablet while providing integrated power. An exceptionally strong mechanical mounting interface allows device deployment virtually anywhere. The Quick Release Power Dock used with the Tough Sleeve combines a electrical connection with the convenience of quick release. This increases user efficiency and reduces the potential for damage to the tablet. The Tough Sleeve can be installed anywhere from vehicle to warehouse; ER to checkout counter. This Tough Sleeve includes a cable for charging.

### **Features**

- Custom fit: Only for the bare device
- Includes Tilt-Swivel: Angle holder 15 degrees any direction
- Extra protection: Tough Sleeves offer extra protection for devices in rugged environments

#### **Power Specs:**

- Charging cable permanently attached to holder
- Cord length with black box is 96 inch / 243 cm
- Black power conversion box is 3 inch / 7.6 cm
- Provides 10 Watts (2A) charging power
- Hard-wire to 12 / 24 V vehicle power sources
- Black box converts from 12 / 24 V to 5 V output
- LED illuminated power indicator