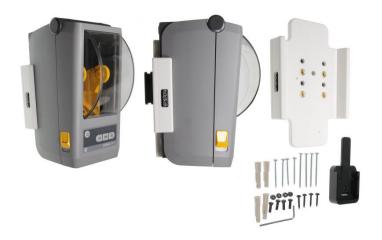

### Printer Mount with Quick Release Dock (White Acetal) for Zebra ZD41x | ZD61x

Part #241329

\$109.99

This printer mount offers an easy and secure way to mount your Zebra ZD410d / ZD411d & ZD610/611 printer. The quick release dock combines the convenience of mounting with the ease of quick release for maximum functionality.

#### **Features**

- Made of high grade white acetal plastic
- Provides the perfect mounting platform
- Includes quick release dock for easy removal

### Compatibility

- Zebra ZD410d / ZD411d
- Zebra ZD610/611