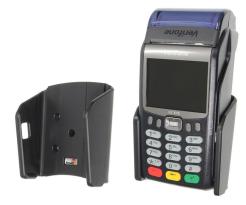

# ProClip\*

Part #511925

\$59.99

This is a high quality custom made cradle with a neat and discreet design. It keeps your device in an upright position for better viewing and reception. Easily slide your device in/out of the cradle. No more fumbling around for your device. Provides for safer driving when viewing, accessing and operating your device in your vehicle. The cradle comes with the AMPS hole pattern for quick attachment to any flat surface or mounting brackets such as vehicle dashboard mounts, floor mounts, pedestal mounts or handlebar mounts.

#### **Features**

- Custom fit to your bare device
- Includes Tilt-Swivel to angle cradle 15 degrees any direction
- Rotate between portrait and landscape view

### Compatibility

VeriFone VX 675