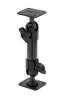

Part #511925

\$59.99



This is a high quality custom made cradle with a neat and discreet design. It keeps your device in an upright position for better viewing and reception. Easily slide your device in/out of the cradle. No more fumbling around for your device. Provides for safer driving when viewing, accessing and operating your device in your vehicle. The cradle comes with the AMPS hole pattern for quick attachment to any flat surface or mounting brackets such as vehicle dashboard mounts, floor mounts, pedestal mounts or handlebar mounts.

#### **Features**

- Custom fit to your bare device
- Includes Tilt-Swivel to angle cradle 15 degrees any direction
- Rotate between portrait and landscape view

### Compatibility

VeriFone VX 675

## **Image Gallery**



# **Mounting Options**







**Custom Vehicle Mounts** 



Forklift Mounts