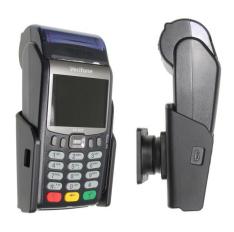

# ProClip\*

Part #511925

\$59.99

This is a high quality custom made cradle with a neat and discreet design. It keeps your device in an upright position for better viewing and reception. Easily slide your device in/out of the cradle. No more fumbling around for your device. Provides for safer driving when viewing, accessing and operating your device in your vehicle. The cradle comes with the AMPS hole pattern for quick attachment to any flat surface or mounting brackets such as vehicle dashboard mounts, floor mounts, pedestal mounts or handlebar mounts.

#### **Features**

- Custom fit to your bare device
- Includes Tilt-Swivel to angle cradle 15 degrees any direction
- Rotate between portrait and landscape view

### Compatibility

VeriFone VX 675