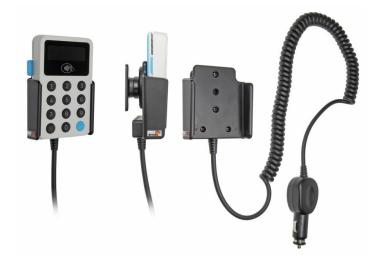

# **Charging Holder with Cigarette Lighter Plug**

Part #512935

\$149.99

Always keep your battery fully charged with this high quality custom made cradle. This charging cradle is a cradle style mount custom made for a perfect fit with your device. It has a dock connector for easy connection of the device to the cradle and a coiled power cord with a cigarette lighter plug for connection to a power outlet in the vehicle. The Cradle angles 15 degrees for optimal viewing and can swivel 360 degrees. The cradle comes with the AMPS hole pattern for quick attachment to any flat surface or mounting brackets such as vehicle dashboard mounts, pedestal mounts or handlebar mounts. Easily slide your device in/out of the cradle. No more fumbling around for your device. Provides for safer driving when viewing, accessing and operating your device in your vehicle.

#### Compatibility

iZettle Reader