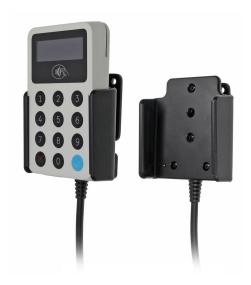

# **Charging Holder with Cigarette Lighter Plug**

Part #512935

\$149.99

Always keep your battery fully charged with this high quality custom made cradle. This charging cradle is a cradle style mount custom made for a perfect fit with your device. It has a dock connector for easy connection of the device to the cradle and a coiled power cord with a cigarette lighter plug for connection to a power outlet in the vehicle. The Cradle angles 15 degrees for optimal viewing and can swivel 360 degrees. The cradle comes with the AMPS hole pattern for quick attachment to any flat surface or mounting brackets such as vehicle dashboard mounts, pedestal mounts or handlebar mounts. Easily slide your device in/out of the cradle. No more fumbling around for your device. Provides for safer driving when viewing, accessing and operating your device in your vehicle.

#### **Features**

- Custom fit to your bare device
- Includes Tilt-Swivel to angle cradle 15 degrees any direction
- Rotate between portrait and landscape view