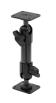

## **Features**

- Custom fit to your bare device
- Includes Tilt-Swivel to angle cradle 15 degrees
  any direction
- Rotate between portrait and landscape view