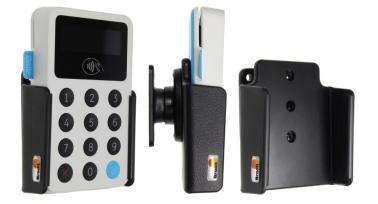

## **Standard Holder**

Part #511935

\$39.99

This Cradle tilts/angles 15 degrees for optimal viewing. It is a high quality custom made cradle with a neat and discreet design. It keeps your device in an upright position for better reception. Easily slide your device in/out of the cradle. No more fumbling around for your device. Provides for safer driving when viewing, accessing and operating your device in your vehicle. The cradle comes with the AMPS hole pattern for quick attachment to any flat surface or mounting brackets such as vehicle dashboard mounts, floor mounts, pedestal mounts or handlebar mounts.

## Compatibility

• iZettle Reader