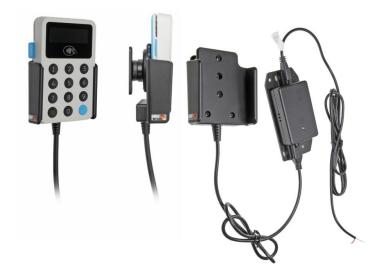

# Charging Holder with Tilt-Swivel. For Hard-Wired Installation

Part #513935

\$154.99

Always keep your battery fully charged with this high quality custom made cradle. This charging cradle is a cradle style mount custom made for a perfect fit with your device. It has a dock connector for easy connection of the device to the cradle and a power cord for hard-wiring to a permanent power source in the vehicle. The Cradle angles 15 degrees for optimal viewing and can swivel 360 degrees. The cradle comes with the AMPS hole pattern for quick attachment to any flat surface or mounting brackets such as vehicle dashboard mounts, pedestal mounts or handlebar mounts. Easily slide your device in/out of the cradle. No more fumbling around for your device. Provides for safer driving when viewing, accessing and operating your device in your vehicle.

#### **Power Specs:**

- Charging cable permanently attached to cradle
- Cord length with black box is 96 inch / 243 cm
- Black power conversion box is 3 inch / 7.6 cm
- Provides 10 Watts (2A) charging power
- Hard-wire to 12 / 24 V vehicle power sources
- Black box converts from 12 / 24 V to 5 V output
- LED illuminated power indicator