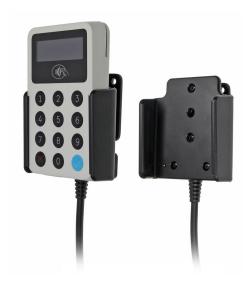

# Charging Holder with Tilt-Swivel. For Hard-Wired Installation

Part #513935

\$154.99

Always keep your battery fully charged with this high quality custom made cradle. This charging cradle is a cradle style mount custom made for a perfect fit with your device. It has a dock connector for easy connection of the device to the cradle and a power cord for hard-wiring to a permanent power source in the vehicle. The Cradle angles 15 degrees for optimal viewing and can swivel 360 degrees. The cradle comes with the AMPS hole pattern for quick attachment to any flat surface or mounting brackets such as vehicle dashboard mounts, pedestal mounts or handlebar mounts. Easily slide your device in/out of the cradle. No more fumbling around for your device. Provides for safer driving when viewing, accessing and operating your device in your vehicle.

#### **Features**

- Custom fit to your bare device
- Includes Tilt-Swivel to angle cradle 15 degrees any direction
- Rotate between portrait and landscape view

## Compatibility

• iZettle Reader