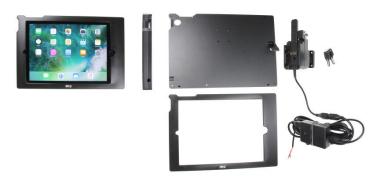

# iPad Key Lock Tough Sleeve for Hard-Wired Installation

Part #554922

\$249.99

The ProClip Tough Sleeve is a uniquely designed case for your device. This sleek, rugged and custom-machined sleeve completely protects the tablet while providing integrated power. An exceptionally strong mechanical mounting interface allows device deployment virtually anywhere. The Quick Release Power Dock used with the Tough Sleeve combines a electrical connection with the convenience of quick release. This increases user efficiency and reduces the potential for damage to the tablet. The Tough Sleeve can be installed anywhere from vehicle to warehouse; ER to checkout counter. This Tough Sleeve includes a cable for charging.

#### **Features**

- Custom fit: Only for the bare device
- Includes Tilt-Swivel: Angle holder 15 degrees any direction
- Extra protection: Tough Sleeves offer extra protection for devices in rugged environments

#### **Power Specs:**

- Charging cable permanently attached to holder
- Cord length with black box is 96 inch / 243 cm
- Black power conversion box is 3 inch / 7.6 cm
- Provides 10 Watts (2A) charging power
- Hard wire to 12 / 24 V vehicle power sources
- Black box converts from 12 / 24 V to 5 V output
- LED illuminated power indicator