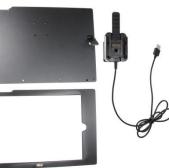

# iPad Tough Sleeve with USB Charging Cord

Part #241300

\$219.99

The ProClip Tough Sleeve is a uniquely designed case for your device. This sleek, rugged and custom-machined sleeve completely protects the tablet while providing integrated power. An exceptionally strong mechanical mounting interface allows device deployment virtually anywhere. The Quick Release Power Dock used with the Tough Sleeve combines a electrical connection with the convenience of quick release. This increases user efficiency and reduces the potential for damage to the tablet. The Tough Sleeve can be installed anywhere from vehicle to warehouse; ER to checkout counter. This Tough Sleeve includes a cable for charging.

#### **Power Specs:**

- USB cable permanently attached to holder
- Cord length is 39 inch / 99 cm
- Works in any USB-A outlet