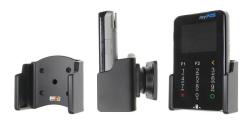

### **Standard Holder**

Part #511930

\$64.99

This Cradle tilts/angles 15 degrees for optimal viewing. It is a high quality custom made cradle with a neat and discreet design. It keeps your device in an upright position for better reception. Easily slide your device in/out of the cradle. No more fumbling around for your device. Provides for safer driving when viewing, accessing and operating your device in your vehicle. The cradle comes with the AMPS hole pattern for quick attachment to any flat surface or mounting brackets such as vehicle dashboard mounts, floor mounts, pedestal mounts or handlebar mounts.

#### **Features**

- Custom fit to your bare device
- Includes Tilt-Swivel to angle cradle 15 degrees any direction
- Rotate between portrait and landscape view