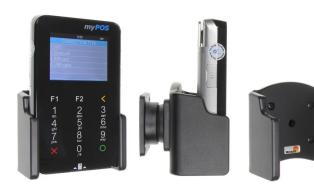

### **Standard Holder**

Part #511930

\$64.99

This Cradle tilts/angles 15 degrees for optimal viewing. It is a high quality custom made cradle with a neat and discreet design. It keeps your device in an upright position for better reception. Easily slide your device in/out of the cradle. No more fumbling around for your device. Provides for safer driving when viewing, accessing and operating your device in your vehicle. The cradle comes with the AMPS hole pattern for quick attachment to any flat surface or mounting brackets such as vehicle dashboard mounts, floor mounts, pedestal mounts or handlebar mounts.

## Compatibility

myPOS D200C