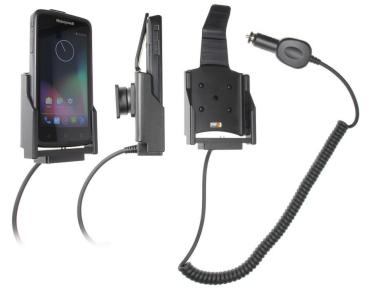

# Charging Holder with Cigarette Lighter Plug

Part #512943

\$149.99

Always keep your battery fully charged with this high quality custom made holder. This charging holder is a cradle style mount custom made for a perfect fit with your device. It has a dock connector for easy connection of the device to the holder and a coiled power cord with a cigarette lighter plug for connection to a power outlet in the vehicle. The Holder angles 15 degrees for optimal viewing and can swivel 360 degrees. The holder comes with the AMPS hole pattern for quick attachment to any flat surface or mounting brackets such as vehicle dashboard mounts, pedestal mounts or handlebar mounts. Easily slide your device in/out of the holder. No more fumbling around for your device. Provides for safer driving when viewing, accessing and operating your device in your vehicle.

#### Features

- Custom fit to your bare device
- Includes Tilt-Swivel to angle holder 15 degrees any direction
- Rotate between portrait and landscape view

Standard website promos do not apply to this item.

#### **Power Specs:**

- Charging cable permanently attached to holder
- Coiled cord length is 19 inch / 49 cm
- Stretched cord length is 55 inch / 139 cm
- Provides 15 Watts (3A) fast charging power
- Works in 12 / 24 V vehicle power outlets
- Power plug converts from 12/24V to 5.4V output
- LED illuminated power indicator