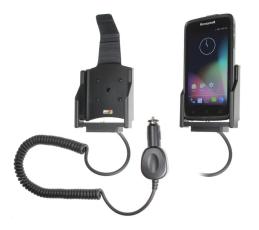

# Charging Holder with Cigarette Lighter Plug

Part #512943

\$149.99

Always keep your battery fully charged with this high quality custom made holder. This charging holder is a cradle style mount custom made for a perfect fit with your device. It has a dock connector for easy connection of the device to the holder and a coiled power cord with a cigarette lighter plug for connection to a power outlet in the vehicle. The Holder angles 15 degrees for optimal viewing and can swivel 360 degrees. The holder comes with the AMPS hole pattern for quick attachment to any flat surface or mounting brackets such as vehicle dashboard mounts, pedestal mounts or handlebar mounts. Easily slide your device in/out of the holder. No more fumbling around for your device. Provides for safer driving when viewing, accessing and operating your device in your vehicle.

#### Features

- Custom fit to your bare device
- Includes Tilt-Swivel to angle holder 15 degrees any direction
- Rotate between portrait and landscape view

Standard website promos do not apply to this item.

#### **Power Specs:**

- Charging cable permanently attached to holder
- Coiled cord length is 19 inch / 49 cm
- Stretched cord length is 55 inch / 139 cm
- Provides 15 Watts (3A) fast charging power
- Works in 12 / 24 V vehicle power outlets
- Power plug converts from 12/24V to 5.4V output
- LED illuminated power indicator