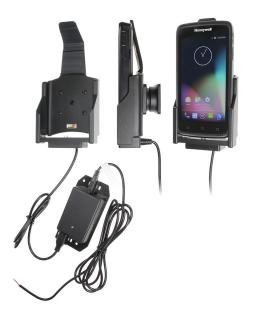

# Charging Holder for Hard-Wired Install

Part #513943

\$149.99

Always keep your battery fully charged with this high quality custom made holder. This charging holder is a cradle style mount custom made for a perfect fit for the MC40 with integrated magnetic stripe reader. It has a dock connector for easy connection of the device to the holder and a power cord for hard-wiring to a permanent power source in the vehicle. The Holder angles 15 degrees for optimal viewing and can swivel 360 degrees. The holder comes with the AMPS hole pattern for quick attachment to any flat surface or mounting brackets such as vehicle dashboard mounts, pedestal mounts or handlebar mounts. Easily slide your device in/out of the holder. No more fumbling around for your device. Provides for safer driving when viewing, accessing and operating your device in your vehicle.

#### **Features**

- Custom fit to your bare device
- Includes Tilt-Swivel to angle holder 15 degrees any direction
- Rotate between portrait and landscape view