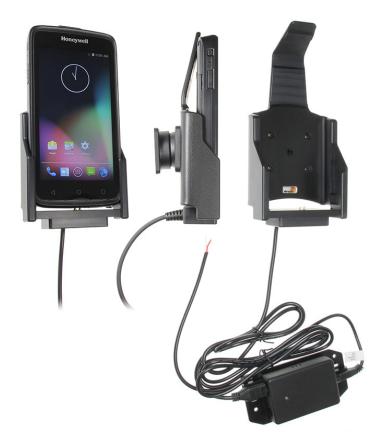

# Charging Holder for Hard-Wired Install

Part #513943

\$149.99

Always keep your battery fully charged with this high quality custom made holder. This charging holder is a cradle style mount custom made for a perfect fit for the MC40 with integrated magnetic stripe reader. It has a dock connector for easy connection of the device to the holder and a power cord for hard-wiring to a permanent power source in the vehicle. The Holder angles 15 degrees for optimal viewing and can swivel 360 degrees. The holder comes with the AMPS hole pattern for quick attachment to any flat surface or mounting brackets such as vehicle dashboard mounts, pedestal mounts or handlebar mounts. Easily slide your device in/out of the holder. No more fumbling around for your device. Provides for safer driving when viewing, accessing and operating your device in your vehicle.

#### **Power Specs:**

- Charging cable permanently attached to holder
- Cord length with black box is 96 inch / 243 cm
- Black power conversion box is 3 inch / 7.6 cm
- Provides 10 Watts (2A) charging power
- Hard-wire to 12 / 24 V vehicle power sources
- Black box converts from 12 / 24 V to 5 V output
- LED illuminated power indicator