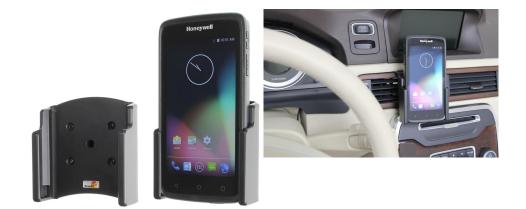

# **Standard Holder**

Part #511943

\$69.99

This is a high quality custom made holder with a neat and discreet design. It keeps your device in an upright position for better viewing and reception. Easily slide your device in/out of the holder. No more fumbling around for your device. Provides for safer driving when viewing, accessing and operating your device in your vehicle. The holder comes with the AMPS hole pattern for quick attachment to any flat surface or mounting brackets such as vehicle dashboard mounts, floor mounts, pedestal mounts or handlebar mounts.

#### **Features**

- Custom fit to your bare device
- Includes Tilt-Swivel to angle holder 15 degrees any direction
- Rotate between portrait and landscape view

### Compatibility

• Honeywell EDA50