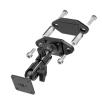

# **Standard Holder**

Part #511943

\$69.99

This is a high quality custom made holder with a neat and discreet design. It keeps your device in an upright position for better viewing and reception. Easily slide your device in/out of the holder. No more fumbling around for your device. Provides for safer driving when viewing, accessing and operating your device in your vehicle. The holder comes with the AMPS hole pattern for quick attachment to any flat surface or mounting brackets such as vehicle dashboard mounts, floor mounts, pedestal mounts or handlebar mounts.

#### **Features**

- Custom fit to your bare device
- Includes Tilt-Swivel to angle holder 15 degrees any direction
- Rotate between portrait and landscape view