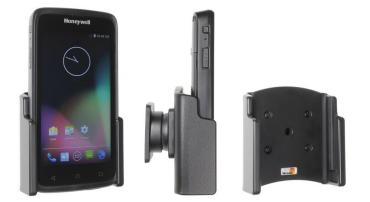

# **Standard Holder**

Part #511943

\$69.99

This is a high quality custom made holder with a neat and discreet design. It keeps your device in an upright position for better viewing and reception. Easily slide your device in/out of the holder. No more fumbling around for your device. Provides for safer driving when viewing, accessing and operating your device in your vehicle. The holder comes with the AMPS hole pattern for quick attachment to any flat surface or mounting brackets such as vehicle dashboard mounts, floor mounts, pedestal mounts or handlebar mounts.

#### **Features**

- Custom fit to your bare device
- Includes Tilt-Swivel to angle holder 15 degrees any direction
- Rotate between portrait and landscape view

### Compatibility

• Honeywell EDA50