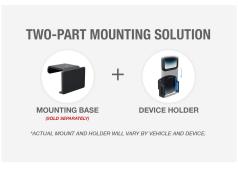

The QRPD allows rotation between portrait and landscape; as well as tilt up to 15 degrees in any direction for optimal viewing of the device. The industry standard AMPS hole pattern allows the QRPD to be easily attached to a variety of existing mounts or any flat surface. When it's time to go mobile, the quick-release functionality of the QRPD interface is convenient and simple to use. Press the release lever, slide the Tough Sleeve out of the QRPD and you're on your way. Once in the protective Tough Sleeve, your phone can be securely mounted any

# **Mounting Options**

**Custom Vehicle Mounts** 

Forklift Mounts