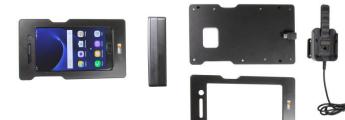

# Galaxy S7 Tough Sleeve with USB Charging Cord

Part #241365

\$199.99

The **Tough Sleeve** rugged phone case from ProClip is the perfect way to protect, mount, and power your phone. Custom-designed for a perfect fit to your device and precision-machined from durable ABS and Acetal polymers, the Tough Sleeve encapsulates and protects your phone while simultaneously charging the device through a robust electro-mechanical docking interface we call the **Quick Release Power Dock** or 'QRPD' for short.

#### **Features**

This rugged, mountable phone case, we call the Tough Sleeve, is custom made to fit your Galaxy S7 and is the perfect way to protect, mount, and power your device.

- Quick Release Power Dock Quick-Release Docking Interface
- Charges via USB Cord
- Successfully Drop-Tested 6 ft to Concrete

#### Specifications:

- Cord Specs:
  - Cord is 40 in (102 cm)
  - USB-A plug for charging only (no data transfer)
- What is Included:
  - Tough Sleeve
  - Quick Release Power Dock with USB Charging Cord
  - Packet of 8 Mounting Screws with Locking Nuts