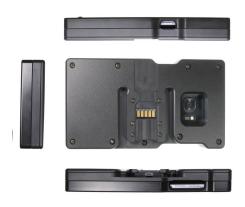

# Galaxy S7 Tough Sleeve with USB Charging Cord

Part #241365

\$199.99

The **Tough Sleeve** rugged phone case from ProClip is the perfect way to protect, mount, and power your phone. Custom-designed for a perfect fit to your device and precision-machined from durable ABS and Acetal polymers, the Tough Sleeve encapsulates and protects your phone while simultaneously charging the device through a robust electro-mechanical docking interface we call the **Quick Release Power Dock** or 'QRPD' for short.

The QRPD allows rotation between portrait and landscape; as well as tilt up to 15 degrees in any direction for optimal viewing of the device. The industry standard AMPS hole pattern allows the QRPD to be easily attached to a variety of existing mounts or any flat surface. When it's time to go mobile, the quick-release functionality of the QRPD interface is convenient and simple to use. Press the release lever, slide the Tough Sleeve out of the QRPD and you're on your way. Once in the protective Tough Sleeve, your phone can be securely mounted any

#### Specifications:

- Cord Specs:
  - Cord is 40 in (102 cm)
  - USB-A plug for charging only (no data transfer)
- What is Included:
  - Tough Sleeve
  - Quick Release Power Dock with USB Charging Cord
  - Packet of 8 Mounting Screws with Locking Nuts