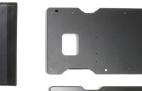

Part #564954

\$159.99

The **Tough Sleeve** rugged phone case from ProClip is the perfect way to protect, mount, and power your phone. Custom-designed for a perfect fit to your device and precision-machined from durable ABS and Acetal polymers, the Tough Sleeve encapsulates and protects your phone while simultaneously charging the device through a robust electro-mechanical docking interface we call the **Quick Release Power Dock** or 'QRPD' for short.

## **Features**

This rugged, mountable phone case, we call the Tough Sleeve, is custom made to fit your Galaxy S7 Edge and is the perfect way to protect, mount, and power your device.

- Quick Release Power Dock Quick-Release Docking Interface (QRPD Sold Separate)
- Successfully Drop-Tested 6 ft to Concrete