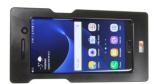

Part #564954

\$159.99

The **Tough Sleeve** rugged phone case from ProClip is the perfect way to protect, mount, and power your phone. Custom-designed for a perfect fit to your device and precision-machined from durable ABS and Acetal polymers, the Tough Sleeve encapsulates and protects your phone while simultaneously charging the device through a robust electro-mechanical docking interface we call the **Quick Release Power Dock** or 'QRPD' for short.

## **Features**

This rugged, mountable phone case, we call the Tough Sleeve, is custom made to fit your Galaxy S7 Edge and is the perfect way to protect, mount, and power your device.

- Quick Release Power Dock Quick-Release Docking Interface (QRPD Sold Separate)
- Successfully Drop-Tested 6 ft to Concrete