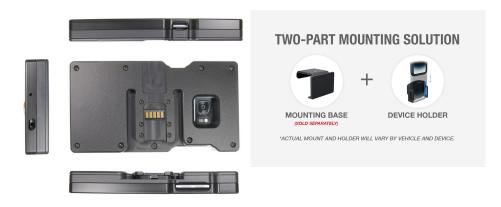

Part #564954

\$159.99

The **Tough Sleeve** rugged phone case from ProClip is the perfect way to protect, mount, and power your phone. Custom-designed for a perfect fit to your device and precision-machined from durable ABS and Acetal polymers, the Tough Sleeve encapsulates and protects your phone while simultaneously charging the device through a robust electro-mechanical docking interface we call the **Quick Release Power Dock** or 'QRPD' for short.

This item is the Tough Sleeve only, QRPD sold separate.

## **Mounting Options**

**Pedestal Mounts** 

**Custom Vehicle Mounts** 

Forklift Mounts