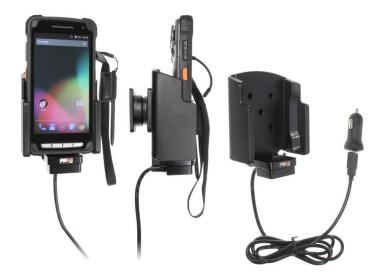

# **Charging Holder with USB Cigarette Lighter Plug**

Part #521917

\$169.99

Always keep your battery fully charged with this high quality custom made holder. It has a neat and discreet design, and keeps your device in an upright position for better reception. A USB cigarette lighter cable is permanently attached to this Holder creating a dock type connection for your device. When your device is slid into the holder it connects to the cable plug. The Holder angles 15 degrees for optimal viewing. Easily slide your device in/out of the holder. No more fumbling around for your device. Provides for safer driving when viewing, accessing and operating your device in your vehicle.

#### **Features**

- Custom fit to your device
- Includes Tilt-Swivel to allow holder to angle 15 degrees in any direction
- Tilt-swivel also allows for portrait and landscape view
- AMPS hole pattern for attachment to any mount

#### **Power Specs:**

- Charging cable permanently attached to holder
- Coiled cord length is 19 inch / 49 cm
- Stretched cord length is 55 inch / 139 cm
- Provides up to 10 Watts (2.1A) charging power
- Works in 12 / 24 V vehicle power outlets
- Power plug converts from 12/24V to 5.4V output
- LED illuminated power indicator