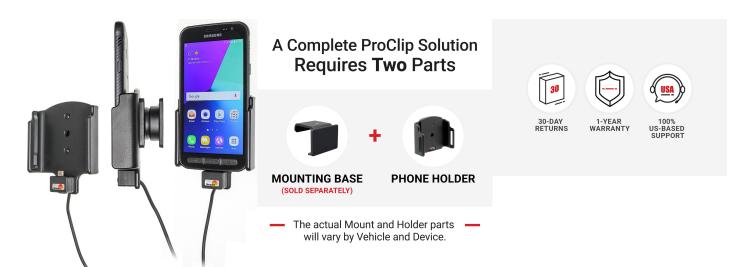

# Charging Holder with Cigarette Lighter Plug

Part #512958

\$84.99

Always keep your battery fully charged with this high quality custom made holder. This charging holder is a cradle style mount custom made for a perfect fit with your device. It has a dock connector for easy connection of the device to the holder and a coiled power cord with a cigarette lighter plug for connection to a power outlet in the vehicle. The Holder angles 15 degrees for optimal viewing and can swivel 360 degrees. The holder comes with the AMPS hole pattern for quick attachment to any flat surface or mounting brackets such as vehicle dashboard mounts, pedestal mounts or handlebar mounts. Easily slide your device in/out of the holder. No more fumbling around for your device. Provides for safer driving when viewing, accessing and operating your device in your vehicle.