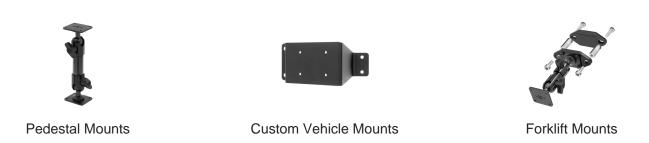

s or handlebar mounts. Easily slide your device in/out of the holder. No more fumbling around for your device. Provides for safer driving when viewing, accessing and operating your device in your vehicle.

### **Features**

- Built-in coiled car charging adapter cable
- Custom fit for the bare phone only
- Easily dock/undock your phone with one hand
- Holder rotates and swivels for best viewing angles

# Compatibility

Samsung Galaxy Xcover 4

## **Specifications**

### **Power Specs:**

- Charging cable permanently attached to holder
- Coiled cord length is 19 inch / 49 cm
- Stretched cord length is 55 inch / 139 cm
- Works in 12 / 24 V vehicle power outlets
- Power plug converts from 12 /24 V to 5 V output
- LED illuminated power indicator

# **Image Gallery**



# **Mounting Options**