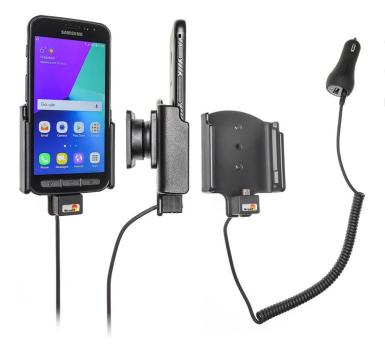

# Charging Holder with Cigarette Lighter Plug

Part #512958

\$84.99

Always keep your battery fully charged with this high quality custom made holder. This charging holder is a cradle style mount custom made for a perfect fit with your device. It has a dock connector for easy connection of the device to the holder and a coiled power cord with a cigarette lighter plug for connection to a power outlet in the vehicle. The Holder angles 15 degrees for optimal viewing and can swivel 360 degrees. The holder comes with the AMPS hole pattern for quick attachment to any flat surface or mounting brackets such as vehicle dashboard mounts, pedestal mounts or handlebar mounts. Easily slide your device in/out of the holder. No more fumbling around for your device. Provides for safer driving when viewing, accessing and operating your device in your vehicle.

### **Features**

- Built-in coiled car charging adapter cable
- Custom fit for the bare phone only
- Easily dock/undock your phone with one hand
- Holder rotates and swivels for best viewing angles

### **Power Specs:**

- Charging cable permanently attached to holder
- Coiled cord length is 19 inch / 49 cm
- Stretched cord length is 55 inch / 139 cm
- Works in 12 / 24 V vehicle power outlets
- Power plug converts from 12 /24 V to 5 V output
- LED illuminated power indicator