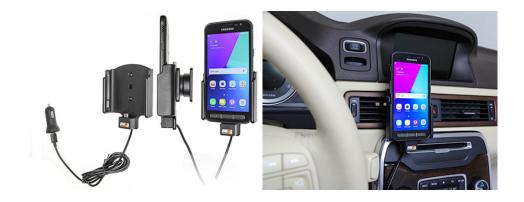

# Charging Holder with USB Cigarette Lighter Plug

Part #521958

\$109.99

Always keep your battery fully charged with this high quality custom made cradle. This charging cradle is a cradle style mount custom made for a perfect fit with your device. It has a dock connector for easy connection of the device to the cradle and a coiled power cord with a cigarette lighter plug for connection to a power outlet in the vehicle. The Cradle angles 15 degrees for optimal viewing and can swivel 360 degrees. The cradle comes with the AMPS hole pattern for quick attachment to any flat surface or mounting brackets such as vehicle dashboard mounts, pedestal mounts or handlebar mounts. Easily slide your device in/out of the cradle. No more fumbling around for your device. Provides for safer driving when viewing, accessing and operating your device in your vehicle.

#### **Features**

- Includes USB cord and car charger adapter
- Custom fit for the bare phone only
- Cradle rotates and swivels for best viewing angles