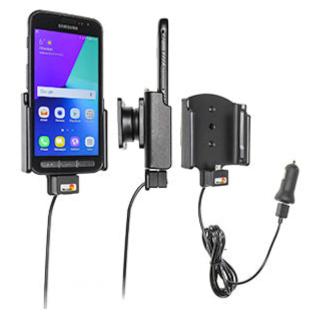

# Charging Holder with USB Cigarette Lighter Plug

Part #521958

\$109.99

Always keep your battery fully charged with this high quality custom made cradle. This charging cradle is a cradle style mount custom made for a perfect fit with your device. It has a dock connector for easy connection of the device to the cradle and a coiled power cord with a cigarette lighter plug for connection to a power outlet in the vehicle. The Cradle angles 15 degrees for optimal viewing and can swivel 360 degrees. The cradle comes with the AMPS hole pattern for quick attachment to any flat surface or mounting brackets such as vehicle dashboard mounts, pedestal mounts or handlebar mounts. Easily slide your device in/out of the cradle. No more fumbling around for your device. Provides for safer driving when viewing, accessing and operating your device in your vehicle.

#### **Features**

- Includes USB cord and car charger adapter
- Custom fit for the bare phone only
- Cradle rotates and swivels for best viewing angles

#### **Power Specs:**

- USB cable with 12 V power plug included
- USB cable permanently attached to cradle
- Cord length is 39 inch / 99 cm
- Works in any 12 V vehicle power outlet
- Provides up to 10 Watts (2.1A) charging power
- Power plug converts from 12 V to 5 V output
- LED illuminated power indicator