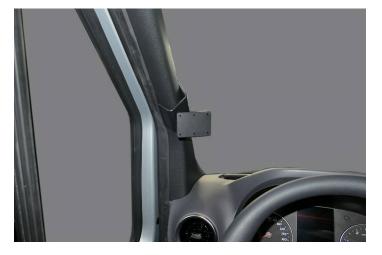

## Left Pillar Mount for Mercedes Benz Sprinter

Part #805490

\$44.99

This ProClip Center Dash Mount is a custom made vehicle specific mount. The ProClip Center Mount is a very sturdy mounting bracket that clips tightly into the seams of the dashboard. No drilling holes or dismantling of the dashboard is required, simply clip on in seconds.

### Compatibility

• Mercedes Benz Sprinter 2019-2025