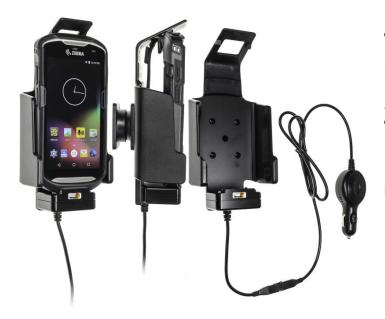

# Top Support Charging Cradle with Cigarette Lighter Adapter for Zebra TC51/TC52/TC56/TC57 with Rugged Boot

Part #512959

\$169.99

Always keep your battery fully charged with this high quality custom made holder. This charging holder is a cradle style mount custom made for a perfect fit with your device. It has a dock connector for easy connection of the device to the holder and a coiled power cord with a cigarette lighter plug for connection to a power outlet in the vehicle. The Holder angles 15 degrees for optimal viewing and can swivel 360 degrees. The holder comes with the AMPS hole pattern for quick attachment to any flat surface or mounting brackets such as vehicle dashboard mounts, pedestal mounts or handlebar mounts. Easily slide your device in/out of the holder. No more fumbling around for your device. Provides for safer driving when viewing, accessing and operating your device in your vehicle.

#### **Features**

- Custom fit to device with rugged boot
- Top support for more secure fit
- Angle holder 15 degrees in any direction
- Allows for portrait and landscape view
- AMPS hole pattern for attachment to any mount

### **Specifications**

**Power Specs:** 

- Charging cable permanently attached to holder
- Coiled cord length is 19 inch / 49 cm
- Stretched cord length is 55 inch / 139 cm
- Provides up to 15 Watts (3A) charging power
- Works in 12 / 24 V vehicle power outlets
- Power plug converts from 12/24V to 5.4V output
- LED illuminated power indicator