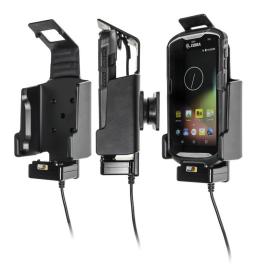

# Top Support Charging Cradle with Cigarette Lighter Adapter for Zebra TC51/TC52/TC56/TC57 with Rugged Boot

Part #512959

\$169.99

Always keep your battery fully charged with this high quality custom made holder. This charging holder is a cradle style mount custom made for a perfect fit with your device. It has a dock connector for easy connection of the device to the holder and a coiled power cord with a cigarette lighter plug for connection to a power outlet in the vehicle. The Holder angles 15 degrees for optimal viewing and can swivel 360 degrees. The holder comes with the AMPS hole pattern for quick attachment to any flat surface or mounting brackets such as vehicle dashboard mounts, pedestal mounts or handlebar mounts. Easily slide your device in/out of the holder. No more fumbling around for your device. Provides for safer driving when viewing, accessing and operating your device in your vehicle.

#### **Features**

- Custom fit to device with rugged boot
- Top support for more secure fit
- Angle holder 15 degrees in any direction
- Allows for portrait and landscape view
- AMPS hole pattern for attachment to any mount