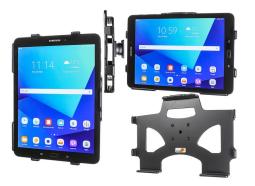

# Samsung Galaxy Tab S3 9.7 Standard Holder

Part #511968

\$59.99

This Tablet cradle is a cradle style mount that has a tilt and swivel feature on the back. It is a high quality custom made cradle with a neat and discreet design. Easily slide your tablet in/out of the cradle. With this tablet cradle you can use your tablet in a horizontal and a vertical position, and easily rotate between the two positions. You can also angle/tilt the tablet 15 degrees for better viewing and to avoid glare. Regardless of position the tablet cradle keeps the tablet securely in place.

#### **Features**

Easily slide your tablet in/out of the cradle. With this tablet cradle you can use your tablet in a horizontal and a vertical position, and easily rotate between the two positions. You can also angle/tilt the tablet 15 degrees for better viewing and to avoid glare. Regardless of position the tablet cradle keeps the tablet securely in place.

- Custom fit to your bare device
- Includes Tilt-Swivel to angle cradle 15 degrees
  any direction
- Rotate between portrait and landscape view

#### Compatibility

• Samsung Galaxy Tab S3 9.7