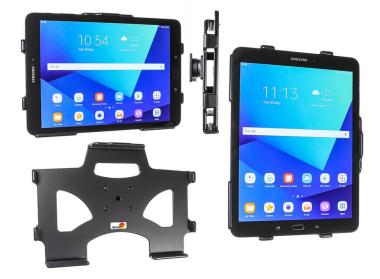

# Samsung Galaxy Tab S3 9.7 Standard Holder

Part #511968

\$59.99

This Tablet cradle is a cradle style mount that has a tilt and swivel feature on the back. It is a high quality custom made cradle with a neat and discreet design. Easily slide your tablet in/out of the cradle. With this tablet cradle you can use your tablet in a horizontal and a vertical position, and easily rotate between the two positions. You can also angle/tilt the tablet 15 degrees for better viewing and to avoid glare. Regardless of position the tablet cradle keeps the tablet securely in place.

#### **Features**

Easily slide your tablet in/out of the cradle. With this tablet cradle you can use your tablet in a horizontal and a vertical position, and easily rotate between the two positions. You can also angle/tilt the tablet 15 degrees for better viewing and to avoid glare. Regardless of position the tablet cradle keeps the tablet securely in place.

- Custom fit to your bare device
- Includes Tilt-Swivel to angle cradle 15 degrees
  any direction
- Rotate between portrait and landscape view

#### Compatibility

• Samsung Galaxy Tab S3 9.7