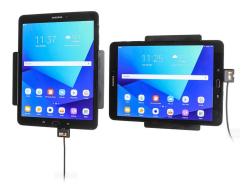

# **Charging Holder with Cigarette Lighter Plug**

Part #512968

\$129.99

Always keep your battery fully charged with this high quality custom made cradle. It has a neat and discreet design with a cigarette lighter cable that is permanently attached. When your device is slid into the cradle it connects to the cable plug. The Cradle angles 15 degrees for optimal viewing. Easily slide your device in/out of the cradle. No more fumbling around for your device. Provides for safer driving when viewing, accessing and operating your device in your vehicle.

#### **Features**

Always keep your battery fully charged with this high quality custom made cradle. It has a neat and discreet design with a cigarette lighter cable that is permanently attached.

- Custom fit to your bare device
- Includes Tilt-Swivel to angle cradle 15 degrees any direction
- Rotate between portrait and landscape view

## Compatibility

Samsung Galaxy Tab S3 9.7