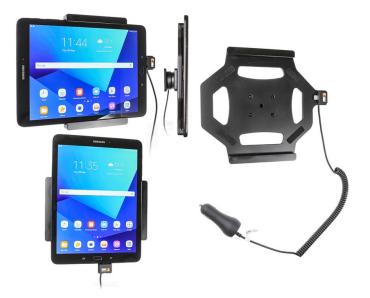

# **Charging Holder with Cigarette Lighter Plug**

Part #512968

\$129.99

Always keep your battery fully charged with this high quality custom made cradle. It has a neat and discreet design with a cigarette lighter cable that is permanently attached. When your device is slid into the cradle it connects to the cable plug. The Cradle angles 15 degrees for optimal viewing. Easily slide your device in/out of the cradle. No more fumbling around for your device. Provides for safer driving when viewing, accessing and operating your device in your vehicle.

#### **Features**

Always keep your battery fully charged with this high quality custom made cradle. It has a neat and discreet design with a cigarette lighter cable that is permanently attached.

- Custom fit to your bare device
- Includes Tilt-Swivel to angle cradle 15 degrees any direction
- Rotate between portrait and landscape view

## Compatibility

Samsung Galaxy Tab S3 9.7

#### **Power Specs:**

- · Charging cable permanently attached to cradle
- Coiled cord length is 19 inch / 49 cm
- Stretched cord length is 55 inch / 139 cm
- Works in 12 / 24 V vehicle power outlets
- Power plug converts from 12 /24 V to 5 V output
- LED illuminated power indicator