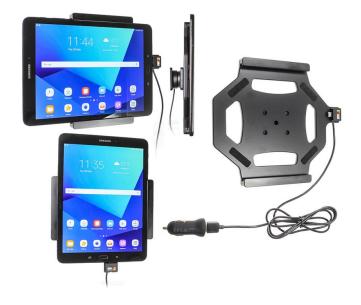

## Charging Holder with USB Cigarette Lighter Plug

Part #521968

\$139.99

Always keep your battery fully charged with this high quality custom made cradle. It has a neat and discreet design with a cigarette lighter cable that is permanently attached. When your device is slid into the cradle it connects to the cable plug. The Cradle angles 15 degrees for optimal viewing. Easily slide your device in/out of the cradle. No more fumbling around for your device. Provides for safer driving when viewing, accessing and operating your device in your vehicle.

#### **Features**

Always keep your battery fully charged with this high quality custom made cradle. It has a neat and discreet design with a cigarette lighter cable that is permanently attached.

- Custom fit to your bare device
- Includes Tilt-Swivel to angle cradle 15 degrees any direction
- Rotate between portrait and landscape view

#### **Power Specs:**

- USB cable with 12 V power plug included
- USB cable permanently attached to cradle
- Cord length is 39 inch / 99 cm
- Works in any 12 V vehicle power outlet
- Provides up to 10 Watts (2.1A) charging power
- Power plug converts from 12 V to 5 V output
- LED illuminated power indicator