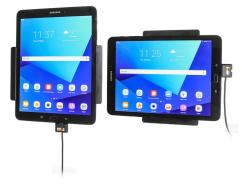

## Charging Holder with USB Cigarette Lighter Plug

Part #521968

\$139.99

Always keep your battery fully charged with this high quality custom made cradle. It has a neat and discreet design with a cigarette lighter cable that is permanently attached. When your device is slid into the cradle it connects to the cable plug. The Cradle angles 15 degrees for optimal viewing. Easily slide your device in/out of the cradle. No more fumbling around for your device. Provides for safer driving when viewing, accessing and operating your device in your vehicle.

#### **Features**

Always keep your battery fully charged with this high quality custom made cradle. It has a neat and discreet design with a cigarette lighter cable that is permanently attached.

- Custom fit to your bare device
- Includes Tilt-Swivel to angle cradle 15 degrees any direction
- Rotate between portrait and landscape view

#### **Power Specs:**

- USB cable with 12 V power plug included
- USB cable permanently attached to cradle
- Cord length is 39 inch / 99 cm
- Works in any 12 V vehicle power outlet
- Provides up to 10 Watts (2.1A) charging power
- Power plug converts from 12 V to 5 V output
- LED illuminated power indicator