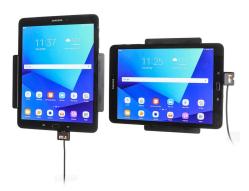

# Charging Holder for Hard-Wired Installation

Part #527968

\$149.99

Avoid cables over your dashboard and always keep your battery fully charged with this high quality custom made cradle. It has a neat and discreet design with a hard-wired power cable that is permanently attached. When your device is slid into the cradle it connects to the cable plug. Due to the straight cable you can easily hard wire it behind the dashboard. The Cradle angles 15 degrees for optimal viewing. Easily slide your device in/out of the cradle. No more fumbling around for your device. Provides for safer driving when viewing, accessing and operating your device in your vehicle.

#### **Features**

Always keep your battery fully charged with this high quality custom made cradle. It has a neat and discreet design with a hard-wired power cable that is permanently attached.

- · Custom fit to your bare device
- Includes Tilt-Swivel to angle cradle 15 degrees any direction
- Rotate between portrait and landscape view