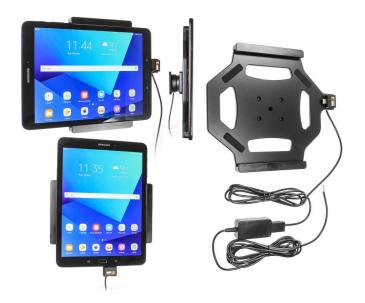

# Charging Holder for Hard-Wired Installation

Part #527968

\$149.99

Avoid cables over your dashboard and always keep your battery fully charged with this high quality custom made cradle. It has a neat and discreet design with a hard-wired power cable that is permanently attached. When your device is slid into the cradle it connects to the cable plug. Due to the straight cable you can easily hard wire it behind the dashboard. The Cradle angles 15 degrees for optimal viewing. Easily slide your device in/out of the cradle. No more fumbling around for your device. Provides for safer driving when viewing, accessing and operating your device in your vehicle.

#### **Features**

Always keep your battery fully charged with this high quality custom made cradle. It has a neat and discreet design with a hard-wired power cable that is permanently attached.

- · Custom fit to your bare device
- Includes Tilt-Swivel to angle cradle 15 degrees any direction
- Rotate between portrait and landscape view

#### **Power Specs:**

- Charging cable permanently attached to cradle
- Cord length with black box is 96 inch / 243 cm
- Black power conversion box is 3 inch / 7.6 cm
- Provides up to 10 Watts (2A) charging power
- Hard wire to 12 / 24 V vehicle power sources

Black box converts from 12 / 24 V to 5 V output

LED illuminated power indicator