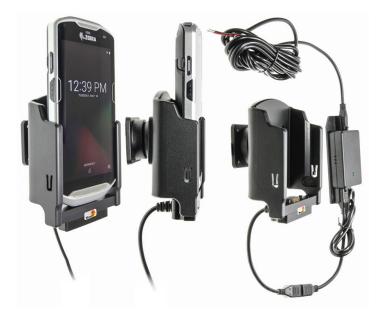

# Charging Cradle with Hard-Wired Power Supply for Zebra TC51/TC52/TC56/TC57 - Bare Device

Part #513927

\$149.99

Always keep your battery fully charged with this high quality custom made holder. This charging holder is a cradle style mount custom made for a perfect fit for your device. It has a dock connector for easy connection of the device to the holder and a power cord for hard wiring to a permanent power source in the vehicle. The Holder angles 15 degrees for optimal viewing and can swivel 360 degrees. The holder comes with the AMPS hole pattern for quick attachment to any flat surface or mounting brackets such as vehicle dashboard mounts, pedestal mounts or handlebar mounts. Easily slide your device in/out of the holder. No more fumbling around for your device. Provides for safer driving when viewing, accessing and operating your device in your vehicle.

#### **Features**

- Custom fit to bare device
- Includes Tilt-Swivel to allow holder to angle 15 degrees in any direction
- Tilt-swivel also allows for portrait and landscape view
- AMPS hole pattern for attachment to any mount

#### **Power Specs:**

- Charging cable permanently attached to holder
- Hard wire to 12 / 24 V vehicle power sources
- Black box converts from 12/24 V to 5.4 V 2.7 A output
- LED illuminated power indicator