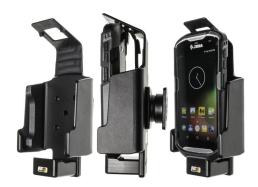

# Top Support Cradle for Zebra TC51/TC52/52x/TC56/TC57 with Rugged Boot

Part #511959

\$84.99

This is a high quality custom made holder with a neat and discreet design. It keeps your device in an upright position for better viewing and reception. Easily slide your device in/out of the holder. No more fumbling around for your device. Provides for safer driving when viewing, accessing and operating your device in your vehicle. The holder comes with the AMPS hole pattern for quick attachment to any flat surface or mounting brackets such as vehicle dashboard mounts, floor mounts, pedestal mounts or handlebar mounts.

#### **Features**

- Custom fit to device with rugged boot
- Top support for more secure fit
- Tilt-Swivel for 15 degree angling and 360 rotation

#### Compatibility

- Zebra TC51
- Zebra TC52/52x
- Zebra TC56
- Zebra TC57