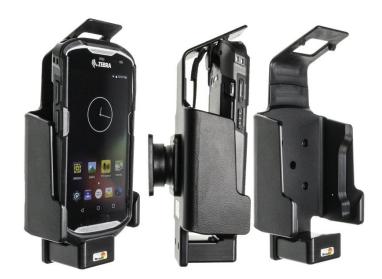

# Top Support Cradle for Zebra TC51/TC52/52x/TC56/TC57 with Rugged Boot

Part #511959

\$84.99

This is a high quality custom made holder with a neat and discreet design. It keeps your device in an upright position for better viewing and reception. Easily slide your device in/out of the holder. No more fumbling around for your device. Provides for safer driving when viewing, accessing and operating your device in your vehicle. The holder comes with the AMPS hole pattern for quick attachment to any flat surface or mounting brackets such as vehicle dashboard mounts, floor mounts, pedestal mounts or handlebar mounts.

#### **Features**

- Custom fit to device with rugged boot
- Top support for more secure fit
- Tilt-Swivel for 15 degree angling and 360 rotation

#### Compatibility

- Zebra TC51
- Zebra TC52/52x
- Zebra TC56
- Zebra TC57