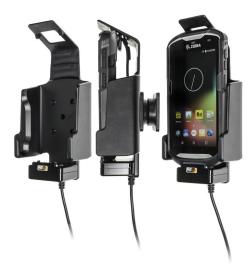

# ProClip\*

Top Support Charging Cradle with Hard-Wired Power Supply for Zebra TC51/TC52/52x/TC56/TC57 with Rugged Boot

Part #513959

\$169.99

Always keep your battery fully charged with this high quality custom made holder. This charging holder is a cradle style mount custom made for a perfect fit for your device. It has a dock connector for easy connection of the device to the holder and a power cord for hard wiring to a permanent power source in the vehicle. The Holder angles 15 degrees for optimal viewing and can swivel 360 degrees. The holder comes with the AMPS hole pattern for quick attachment to any flat surface or mounting brackets such as vehicle dashboard mounts, pedestal mounts or handlebar mounts. Easily slide your device in/out of the holder. No more fumbling around for your device. Provides for safer driving when viewing, accessing and operating your device in your vehicle.

#### **Features**

- Custom fit to device with rugged boot
- Top support for more secure fit
- Angle holder 15 degrees in any direction