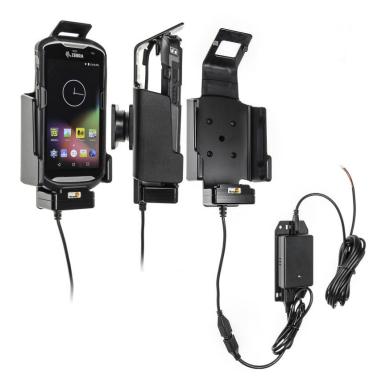

# ProClip\*

Top Support Charging Cradle with Hard-Wired Power Supply for Zebra TC51/TC52/52x/TC56/TC57 with Rugged Boot

Part #513959

\$169.99

Always keep your battery fully charged with this high quality custom made holder. This charging holder is a cradle style mount custom made for a perfect fit for your device. It has a dock connector for easy connection of the device to the holder and a power cord for hard wiring to a permanent power source in the vehicle. The Holder angles 15 degrees for optimal viewing and can swivel 360 degrees. The holder comes with the AMPS hole pattern for quick attachment to any flat surface or mounting brackets such as vehicle dashboard mounts, pedestal mounts or handlebar mounts. Easily slide your device in/out of the holder. No more fumbling around for your device. Provides for safer driving when viewing, accessing and operating your device in your vehicle.

#### **Features**

- Custom fit to device with rugged boot
- Top support for more secure fit
- Angle holder 15 degrees in any direction

#### **Power Specs:**

- Charging cable permanently attached to holder
- Hard wire to 12 / 24 V vehicle power sources
- Black box converts from 12/24 V to 5.4 V 2.7 A output
- LED illuminated power indicator