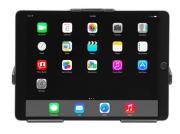

Standard iPad Holder

\$54.99

This Holder is made to fit the tablet without a case. It is a high quality custom made holder with a neat and discreet design. Easily snap your device in and out of the holder. No more fumbling around for your device. Provides for safer driving when viewing, accessing and operating your device in the vehicle.

### **Features**

- Custom fit to your bare device
- Includes Tilt-Swivel to angle holder 15 degrees any direction
- Rotate between portrait and landscape view

# Compatibility

- Apple iPad Air (3rd Gen 2019)
- Apple iPad Pro 10.5 (2017)

# **Image Gallery**





#### TWO PARTS. **PERFECTLY** ENGINEERED.



ACTUAL MOUNT AND HOLDER WILL VARY BY VEHICLE AND DEVICE.

# **Mounting Options**



Pedestal Mounts



**Custom Vehicle Mounts** 



Forklift Mounts