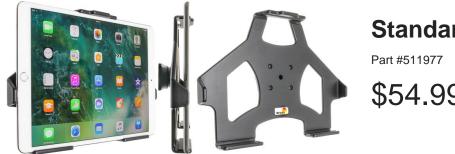

Standard iPad Holder

\$54.99

This Holder is made to fit the tablet without a case. It is a high quality custom made holder with a neat and discreet design. Easily snap your device in and out of the holder. No more fumbling around for your device. Provides for safer driving when viewing, accessing and operating your device in the vehicle.

### **Features**

- Custom fit to your bare device
- Includes Tilt-Swivel to angle holder 15 degrees any direction
- Rotate between portrait and landscape view