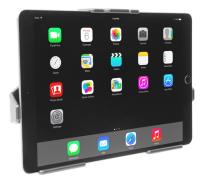

Standard iPad Holder

\$54.99

This Holder is made to fit the tablet without a case. It is a high quality custom made holder with a neat and discreet design. Easily snap your device in and out of the holder. No more fumbling around for your device. Provides for safer driving when viewing, accessing and operating your device in the vehicle.

### **Features**

- Custom fit to your bare device
- Includes Tilt-Swivel to angle holder 15 degrees any direction
- Rotate between portrait and landscape view

# Compatibility

- Apple iPad Air (3rd Gen 2019)
- Apple iPad Pro 10.5 (2017)

# **Image Gallery**





#### TWO PARTS. **PERFECTLY** ENGINEERED.



ACTUAL MOUNT AND HOLDER WILL VARY BY VEHICLE AND DEVICE.

# **Mounting Options**



Pedestal Mounts



**Custom Vehicle Mounts** 



Forklift Mounts