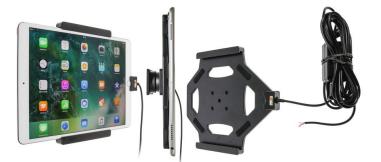

# Charging Holder for Hard-Wired Installation

Part #527977

\$159.99

Always keep your battery fully charged with this high quality custom made holder. This Holder is made to fit the tablet without a case. It is high quality custom with a neat and discreet design. Easily snap your device in and out of the holder. No more fumbling around for your device. Provides for safer driving when viewing, accessing and operating your device in the vehicle.

#### **Features**

- Custom fit to your bare device
- Includes Tilt-Swivel to angle holder 15 degrees any direction
- Rotate between portrait and landscape view
- Includes charging cable for hard-wired install

#### **Power Specs:**

- Charging cable permanently attached to holder
- Cord length with black box is 96 inch / 243 cm
- Black power conversion box is 3 inch / 7.6 cm
- Provides 10 Watts (2A) charging power
- Hard-wire to 12 / 24 V vehicle power sources
- Black box converts from 12 / 24 V to 5 V output
- LED illuminated power indicator