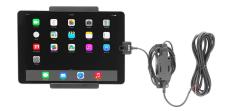

# Charging Holder for Hard-Wired Installation

Part #527977

\$159.99

Always keep your battery fully charged with this high quality custom made holder. This Holder is made to fit the tablet without a case. It is high quality custom with a neat and discreet design. Easily snap your device in and out of the holder. No more fumbling around for your device. Provides for safer driving when viewing, accessing and operating your device in the vehicle.

#### **Features**

- Custom fit to your bare device
- Includes Tilt-Swivel to angle holder 15 degrees any direction
- Rotate between portrait and landscape view
- Includes charging cable for hard-wired install

#### **Power Specs:**

- Charging cable permanently attached to holder
- Cord length with black box is 96 inch / 243 cm
- Black power conversion box is 3 inch / 7.6 cm
- Provides 10 Watts (2A) charging power
- Hard-wire to 12 / 24 V vehicle power sources
- Black box converts from 12 / 24 V to 5 V output
- LED illuminated power indicator