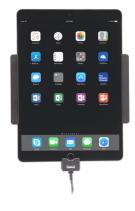

# Charging Holder for Hard-Wired Installation

Part #527977

\$159.99

Always keep your battery fully charged with this high quality custom made holder. This Holder is made to fit the tablet without a case. It is high quality custom with a neat and discreet design. Easily snap your device in and out of the holder. No more fumbling around for your device. Provides for safer driving when viewing, accessing and operating your device in the vehicle.

#### **Features**

- Custom fit to your bare device
- Includes Tilt-Swivel to angle holder 15 degrees any direction
- Rotate between portrait and landscape view
- Includes charging cable for hard-wired install