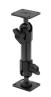

#### **Features**

- Custom fit to your bare device
- Includes Tilt-Swivel to angle holder 15 degrees any direction
- Rotate between portrait and landscape view
- Includes charging cable for hard-wired install

#### **Power Specs:**

- Charging cable permanently attached to holder
- Cord length with black box is 96 inch / 243 cm
- Black power conversion box is 3 inch / 7.6 cm
- Provides 10 Watts (2A) charging power
- Hard-wire to 12 / 24 V vehicle power sources
- Black box converts from 12 / 24 V to 5 V output
- LED illuminated power indicator