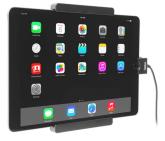

# Charging Holder for Hard-Wired Installation

Part #527977

\$159.99

Always keep your battery fully charged with this high quality custom made holder. This Holder is made to fit the tablet without a case. It is high quality custom with a neat and discreet design. Easily snap your device in and out of the holder. No more fumbling around for your device. Provides for safer driving when viewing, accessing and operating your device in the vehicle.

#### **Features**

- Custom fit to your bare device
- Includes Tilt-Swivel to angle holder 15 degrees any direction
- Rotate between portrait and landscape view
- Includes charging cable for hard-wired install