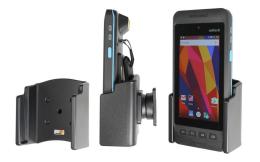

# **Standard Holder**

Part #511981

\$49.99

This is a high quality custom made holder with a neat and discreet design. It keeps your device in an upright position for better viewing and reception. Easily slide your device in/out of the holder. No more fumbling around for your device. Provides for safer driving when viewing, accessing and operating your device in your vehicle. The holder comes with the AMPS hole pattern for quick attachment to any flat surface or mounting brackets such as vehicle dashboard mounts, floor mounts, pedestal mounts or handlebar mounts.

#### **Features**

- Custom fit to your bare device
- Includes Tilt-Swivel to angle holder 15 degrees
  any direction
- Rotate between portrait and landscape view

### Compatibility

• Unitech PA720