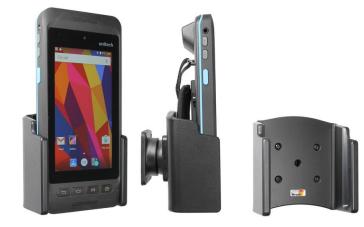

# **Standard Holder**

Part #511981

\$49.99

This is a high quality custom made holder with a neat and discreet design. It keeps your device in an upright position for better viewing and reception. Easily slide your device in/out of the holder. No more fumbling around for your device. Provides for safer driving when viewing, accessing and operating your device in your vehicle. The holder comes with the AMPS hole pattern for quick attachment to any flat surface or mounting brackets such as vehicle dashboard mounts, floor mounts, pedestal mounts or handlebar mounts.

#### **Features**

- Custom fit to your bare device
- Includes Tilt-Swivel to angle holder 15 degrees
  any direction
- Rotate between portrait and landscape view

### Compatibility

• Unitech PA720