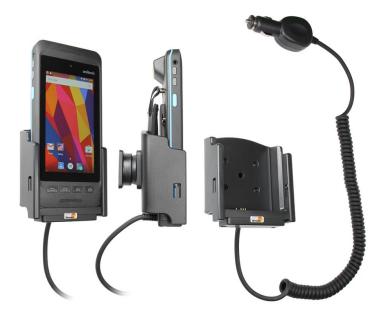

## Charging Holder with Cigarette Lighter Plug

Part #512981

\$124.99

Always keep your battery fully charged with this high quality custom made holder. This charging holder is a cradle style mount custom made for a perfect fit with your device. It has a dock connector for easy connection of the device to the holder and a coiled power cord with a cigarette lighter plug for connection to a power outlet in the vehicle. The Holder angles 15 degrees for optimal viewing and can swivel 360 degrees. The holder comes with the AMPS hole pattern for quick attachment to any flat surface or mounting brackets such as vehicle dashboard mounts, pedestal mounts or handlebar mounts. Easily slide your device in/out of the holder. No more fumbling around for your device. Provides for safer driving when viewing, accessing and operating your device in your vehicle.

#### **Features**

- Custom fit to your device
- Comes with coiled cord cigarette lighter plug
- Includes Tilt-Swivel to allow holder to angle 15 degrees in any direction
- AMPS hole pattern for attachment to any mount

# Specifications

- Power Specs:
  - Charging cable permanently attached to holder
  - Coiled cord length is 19 inch / 49 cm
  - Stretched cord length is 55 inch / 139 cm
  - Provides up to 15 Watts (3A) charging power
  - Works in 12 / 24 V vehicle power outlets
  - Power plug converts from 12/24V to 5.4V output
  - LED illuminated power indicator