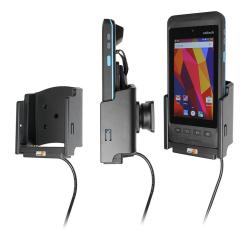

## Charging Holder with Cigarette Lighter Plug

Part #512981

\$124.99

Always keep your battery fully charged with this high quality custom made holder. This charging holder is a cradle style mount custom made for a perfect fit with your device. It has a dock connector for easy connection of the device to the holder and a coiled power cord with a cigarette lighter plug for connection to a power outlet in the vehicle. The Holder angles 15 degrees for optimal viewing and can swivel 360 degrees. The holder comes with the AMPS hole pattern for quick attachment to any flat surface or mounting brackets such as vehicle dashboard mounts, pedestal mounts or handlebar mounts. Easily slide your device in/out of the holder. No more fumbling around for your device. Provides for safer driving when viewing, accessing and operating your device in your vehicle.

#### **Features**

- Custom fit to your device
- Comes with coiled cord cigarette lighter plug
- Includes Tilt-Swivel to allow holder to angle 15 degrees in any direction
- AMPS hole pattern for attachment to any mount