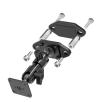

## Charging Holder with Cigarette Lighter Plug

Part #512981

\$124.99

Always keep your battery fully charged with this high quality custom made holder. This charging holder is a cradle style mount custom made for a perfect fit with your device. It has a dock connector for easy connection of the device to the holder and a coiled power cord with a cigarette lighter plug for connection to a power outlet in the vehicle. The Holder angles 15 degrees for optimal viewing and can swivel 360 degrees. The holder comes with the AMPS hole pattern for quick attachment to any flat surface or mounting brackets such as vehicle dashboard mounts, pedestal mounts or handlebar mounts. Easily slide your device in/out of the holder. No more fumbling around for your device. Provides for safer driving when viewing, accessing and operating your device in your vehicle.

#### **Features**

- Custom fit to your device
- Comes with coiled cord cigarette lighter plug
- Includes Tilt-Swivel to allow holder to angle 15 degrees in any direction
- AMPS hole pattern for attachment to any mount