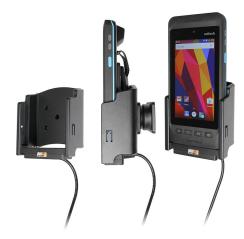

# **Charging Holder with USB Cigarette Lighter Plug**

Part #521981

\$124.99

Always keep your battery fully charged with this high quality custom made cradle. It has a neat and discreet design, and keeps your device in an upright position for better reception. A USB cigarette lighter cable is permanently attached to this Cradle creating a dock type connection for your device. When your device is slid into the cradle it connects to the cable plug. The Cradle angles 15 degrees for optimal viewing. Easily slide your device in/out of the cradle. No more fumbling around for your device. Provides for safer driving when viewing, accessing and operating your device in your vehicle.

#### **Features**

- Custom fit to your device
- Comes with straight-cord USB cigarette lighter plug
- Includes Tilt-Swivel to allow cradle to angle 15 degrees in any direction
- AMPS hole pattern for attachment to any mount

#### **Power Specs:**

- Charging cable permanently attached to cradle
- Coiled cord length is 19 inch / 49 cm
- Stretched cord length is 55 inch / 139 cm
- Provides up to 10 Watts (2.1A) charging power
- Works in 12 / 24 V vehicle power outlets
- Power plug converts from 12/24V to 5.4V output
- LED illuminated power indicator