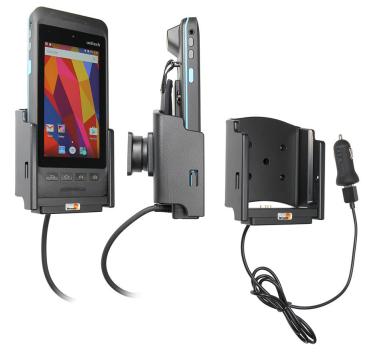

# **Charging Holder with USB Cigarette Lighter Plug**

Part #521981

\$124.99

Always keep your battery fully charged with this high quality custom made cradle. It has a neat and discreet design, and keeps your device in an upright position for better reception. A USB cigarette lighter cable is permanently attached to this Cradle creating a dock type connection for your device. When your device is slid into the cradle it connects to the cable plug. The Cradle angles 15 degrees for optimal viewing. Easily slide your device in/out of the cradle. No more fumbling around for your device. Provides for safer driving when viewing, accessing and operating your device in your vehicle.

#### **Features**

- Custom fit to your device
- Comes with straight-cord USB cigarette lighter plug
- Includes Tilt-Swivel to allow cradle to angle 15 degrees in any direction
- AMPS hole pattern for attachment to any mount

#### **Power Specs:**

- Charging cable permanently attached to cradle
- Coiled cord length is 19 inch / 49 cm
- Stretched cord length is 55 inch / 139 cm
- Provides up to 10 Watts (2.1A) charging power
- Works in 12 / 24 V vehicle power outlets
- Power plug converts from 12/24V to 5.4V output
- LED illuminated power indicator