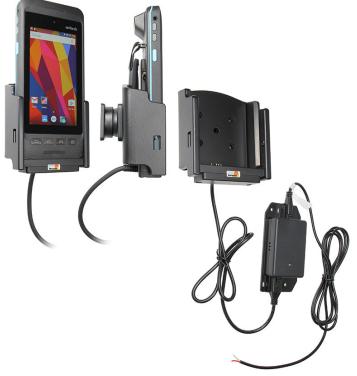

# **Charging Holder for Hard-Wired Installation**

Part #513981

\$129.99

Always keep your battery fully charged with this high quality custom made holder. It has a dock connector for easy connection of the device to the holder and a power cord for hard wiring to a permanent power source in the vehicle. The Holder angles 15 degrees for optimal viewing and can swivel 360 degrees. The holder comes with the AMPS hole pattern for quick attachment to any flat surface or mounting brackets such as vehicle dashboard mounts, pedestal mounts or handlebar mounts. Easily slide your device in/out of the holder. No more fumbling around for your device. Provides for safer driving when viewing, accessing and operating your device in your vehicle.

#### **Features**

- Custom fit to your device
- Comes with straight-cord for Hard-Wired Installation
- Includes Tilt-Swivel to allow holder to angle 15 degrees in any direction
- AMPS hole pattern for attachment to any mount

#### **Power Specs:**

- Charging cable permanently attached to holder
- Coiled cord length is 19 inch / 49 cm
- Stretched cord length is 55 inch / 139 cm
- Provides up to 15 Watts (3A) charging power
- Works in 12 / 24 V vehicle power outlets
- Converts from 12/24V to 5.4V output
- LED illuminated power indicator