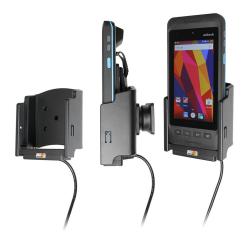

# **Charging Holder for Hard-Wired Installation**

Part #513981

\$129.99

Always keep your battery fully charged with this high quality custom made holder. It has a dock connector for easy connection of the device to the holder and a power cord for hard wiring to a permanent power source in the vehicle. The Holder angles 15 degrees for optimal viewing and can swivel 360 degrees. The holder comes with the AMPS hole pattern for quick attachment to any flat surface or mounting brackets such as vehicle dashboard mounts, pedestal mounts or handlebar mounts. Easily slide your device in/out of the holder. No more fumbling around for your device. Provides for safer driving when viewing, accessing and operating your device in your vehicle.

#### **Features**

- Custom fit to your device
- Comes with straight-cord for Hard-Wired Installation
- Includes Tilt-Swivel to allow holder to angle 15 degrees in any direction
- AMPS hole pattern for attachment to any mount

#### **Power Specs:**

- Charging cable permanently attached to holder
- Coiled cord length is 19 inch / 49 cm
- Stretched cord length is 55 inch / 139 cm
- Provides up to 15 Watts (3A) charging power
- Works in 12 / 24 V vehicle power outlets
- Converts from 12/24V to 5.4V output
- LED illuminated power indicator