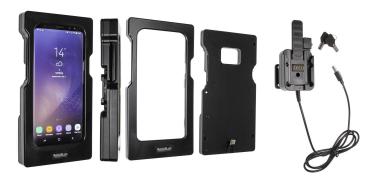

# Samsung Galaxy S8 Plus Key Lock Tough Sleeve with USB Charging Cord

Part #241405

\$219.99

The **Tough Sleeve** rugged phone case from ProClip is the perfect way to protect, mount, and power your phone. Custom-designed for a perfect fit to your device and precision-machined from durable ABS and Acetal polymers, the Tough Sleeve encapsulates and protects your phone while simultaneously charging the device through a robust electro-mechanical docking interface we call the **Quick Release Power Dock** or 'QRPD' for short.

#### **Features**

This rugged, mountable phone case, we call the Tough Sleeve, is custom made to fit your Galaxy S8 Plus and is the perfect way to protect, mount, and power your device.

- Quick Release Power Dock Quick-Release Docking Interface
- Charges via USB Cord
- Successfully Drop-Tested 6 ft to Concrete
- Key Lock for Added Security

#### **Specifications:**

- Cord Specs:
  - Cord is 40 in (102 cm)
  - USB-A plug for charging only (no data transfer)
- What is Included:
  - o Tough Sleeve
  - Quick Release Power Dock with USB Charging Cord and Key Lock
  - Packet of 8 Mounting Screws with Locking Nuts