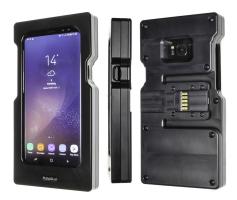

# Samsung Galaxy S8 Plus Key Lock Tough Sleeve with USB Charging Cord

Part #241405

\$219.99

The **Tough Sleeve** rugged phone case from ProClip is the perfect way to protect, mount, and power your phone. Custom-designed for a perfect fit to your device and precision-machined from durable ABS and Acetal polymers, the Tough Sleeve encapsulates and protects your phone while simultaneously charging the device through a robust electro-mechanical docking interface we call the **Quick Release Power Dock** or 'QRPD' for short.

The QRPD allows rotation between portrait and landscape; as well as tilt up to 15 degrees in any direction for optimal viewing of the device. The industry standard AMPS hole pattern allows the QRPD to be easily attached to a variety of existing mounts or any flat surface. When it's time to go mobile, the quick-release functionality of the QRPD interface is convenient and simple to use. Press the release lever, slide the Tough Sleeve out of the QRPD and you're on your way. Once in the protective Tough Sleeve, your phone can be securely mounted any

#### **Features**

This rugged, mountable phone case, we call the Tough Sleeve, is custom made to fit your Galaxy S8 Plus and is the perfect way to protect, mount, and power your device.

- Quick Release Power Dock Quick-Release Docking Interface
- Charges via USB Cord
- Successfully Drop-Tested 6 ft to Concrete
- Key Lock for Added Security