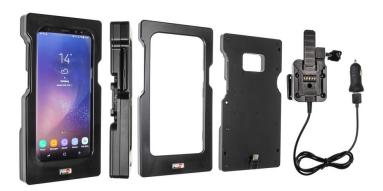

# **Key Lock Tough Sleeve with USB Cigarette Lighter Plug**

Part #556982

\$234.99

The **Tough Sleeve** rugged phone case from ProClip is the perfect way to protect, mount, and power your phone. Custom-designed for a perfect fit to your device and precision-machined from durable ABS and Acetal polymers, the Tough Sleeve encapsulates and protects your phone while simultaneously charging the device through a robust electro-mechanical docking interface we call the **Quick Release Power Dock** or 'QRPD' for short.

#### **Features**

This rugged, mountable phone case, we call the Tough Sleeve, is custom made to fit your Galaxy S8 Plus and is the perfect way to protect, mount, and power your device.

- Quick Release Power Dock Quick-Release Docking Interface
- Charges via USB Cigarette Lighter Plug
- Successfully Drop-Tested 6 ft to Concrete
- Key Lock for Added Security

#### **Specifications:**

- Power Specs:
  - Input: 12-24 VDC, 1 AOutput: 5 VDC, 2.1 A
- Cord Specs:
  - o Cord is 40 in (102 cm)
  - Removable USB Cigarette Lighter Plug
- What is Included:
  - Tough Sleeve
  - Quick Release Power Dock with USB Cigarette Lighter Plug and Key Lock
  - Packet of 8 Mounting Screws with Locking Nuts