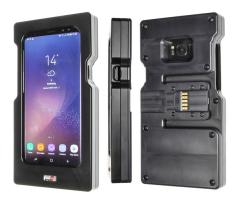

# **Key Lock Tough Sleeve with USB Cigarette Lighter Plug**

Part #556982

\$234.99

The **Tough Sleeve** rugged phone case from ProClip is the perfect way to protect, mount, and power your phone. Custom-designed for a perfect fit to your device and precision-machined from durable ABS and Acetal polymers, the Tough Sleeve encapsulates and protects your phone while simultaneously charging the device through a robust electro-mechanical docking interface we call the **Quick Release Power Dock** or 'QRPD' for short.

#### **Features**

This rugged, mountable phone case, we call the Tough Sleeve, is custom made to fit your Galaxy S8 Plus and is the perfect way to protect, mount, and power your device.

- Quick Release Power Dock Quick-Release Docking Interface
- Charges via USB Cigarette Lighter Plug
- Successfully Drop-Tested 6 ft to Concrete
- Key Lock for Added Security