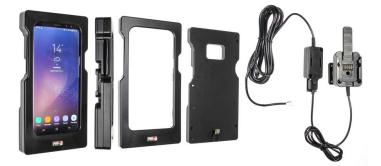

# Tough Sleeve for Hard-Wired Installation

Part #559982

\$199.99

The **Tough Sleeve** rugged phone case from ProClip is the perfect way to protect, mount, and power your phone. Custom-designed for a perfect fit to your device and precision-machined from durable ABS and Acetal polymers, the Tough Sleeve encapsulates and protects your phone while simultaneously charging the device through a robust electro-mechanical docking interface we call the **Quick Release Power Dock** or 'QRPD' for short.

The QRPD allows rotation between portrait and landscape; as well as tilt up to 15 degrees in any direction for optimal viewing of the device. The industry standard AMPS hole pattern allows the QRPD to be easily attached to a variety of existing mounts or any flat surface. When it's time to go mobile, the quick-release functionality of the QRPD interface is convenient and simple to use. Press the release lever, slide the Tough Sleeve out of the QRPD and you're on your way. Once in the protective Tough Sleeve, your phone can be securely mounted any

#### **Features**

This rugged, mountable tablet case, we call the Tough Sleeve, is custom made to fit your Galaxy S8 Plus and is the perfect way to protect, mount, and power your device.

- Quick Release Power Dock Quick-Release
  Docking Interface
- Charges via Hard-Wired Power Harness
- Successfully Drop-Tested 6 ft to Concrete

#### Specifications:

- Power Specs:
  - Input: 12-24 VDC, 1.1 A
  - Output: 5 VDC, 2 A
  - Cord Specs:
    - Cord from Vehicle to Power Supply: 119 in (302.26 cm)
    - Cord from Power Supply to QRPD: 36 in (91.44 cm)
  - What is Included:
    - Tough Sleeve
    - Quick Release Power Dock
    - Hard-Wired Power Supply with Cords
    - 2 Amp Fuse with Fuse Holder
    - Packet of 8 Mounting Screws with Locking Nuts