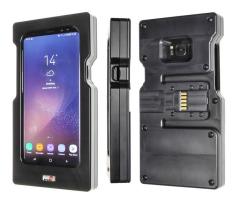

# Tough Sleeve for Hard-Wired Installation

Part #559982

\$199.99

The **Tough Sleeve** rugged phone case from ProClip is the perfect way to protect, mount, and power your phone. Custom-designed for a perfect fit to your device and precision-machined from durable ABS and Acetal polymers, the Tough Sleeve encapsulates and protects your phone while simultaneously charging the device through a robust electro-mechanical docking interface we call the **Quick Release Power Dock** or 'QRPD' for short.

#### **Features**

This rugged, mountable tablet case, we call the Tough Sleeve, is custom made to fit your Galaxy S8 Plus and is the perfect way to protect, mount, and power your device.

- Quick Release Power Dock Quick-Release
  Docking Interface
- Charges via Hard-Wired Power Harness
- Successfully Drop-Tested 6 ft to Concrete

#### Compatibility

• Samsung Galaxy S8 Plus