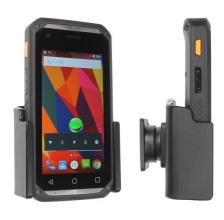

# Arbor GT500 Standard Holder

Part #511936

\$49.99

This is a high quality custom made holder with a neat and discreet design. It keeps your device in an upright position for better viewing and reception. Easily slide your device in/out of the holder. No more fumbling around for your device. Provides for safer driving when viewing, accessing and operating your device in your vehicle. The holder comes with the AMPS hole pattern for quick attachment to any flat surface or mounting brackets such as vehicle dashboard mounts, floor mounts, pedestal mounts or handlebar mounts.

#### **Features**

- Custom fit to your bare device
- Includes Tilt-Swivel to angle holder 15 degrees any direction
- Rotate between portrait and landscape view

### Compatibility

Arbor GT500