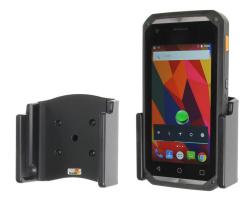

# Arbor GT500 Standard Holder

Part #511936

\$49.99

This is a high quality custom made holder with a neat and discreet design. It keeps your device in an upright position for better viewing and reception. Easily slide your device in/out of the holder. No more fumbling around for your device. Provides for safer driving when viewing, accessing and operating your device in your vehicle. The holder comes with the AMPS hole pattern for quick attachment to any flat surface or mounting brackets such as vehicle dashboard mounts, floor mounts, pedestal mounts or handlebar mounts.

#### **Features**

- Custom fit to your bare device
- Includes Tilt-Swivel to angle holder 15 degrees any direction
- Rotate between portrait and landscape view

### Compatibility

Arbor GT500