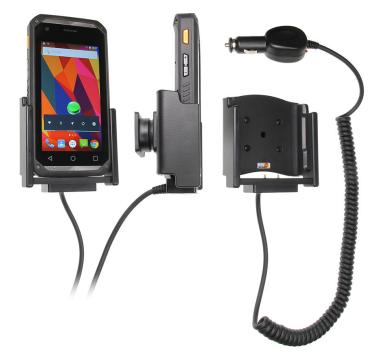

# Arbor GT500 Charging Holder with Cigarette Lighter Plug

Part #512936

\$139.99

Always keep your battery fully charged with this high quality custom made holder. This charging holder is a cradle style mount custom made for a perfect fit with your device. It has a dock connector for easy connection of the device to the holder and a coiled power cord with a cigarette lighter plug for connection to a power outlet in the vehicle. The Holder angles 15 degrees for optimal viewing and can swivel 360 degrees. The holder comes with the AMPS hole pattern for quick attachment to any flat surface or mounting brackets such as vehicle dashboard mounts, pedestal mounts or handlebar mounts. Easily slide your device in/out of the holder. No more fumbling around for your device. Provides for safer driving when viewing, accessing and operating your device in your vehicle.

#### **Features**

- Custom fit to your device
- Includes Tilt-Swivel to allow holder to angle 15 degrees in any direction
- Tilt-swivel also allows for portrait and landscape view
- AMPS hole pattern for attachment to any mount

#### **Power Specs:**

- Charging cable permanently attached to holder
- Coiled cord length is 19 inch / 49 cm
- Stretched cord length is 55 inch / 139 cm
- Provides up to 15 Watts (3A) charging power
- Works in 12 / 24 V vehicle power outlets
- Power plug converts from 12/24V to 5.4V output
- LED illuminated power indicator