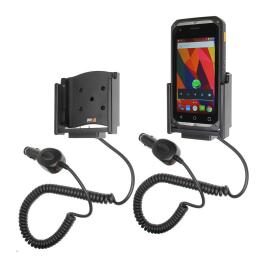

# Arbor GT500 Charging Holder with Cigarette Lighter Plug

Part #512936

\$139.99

Always keep your battery fully charged with this high quality custom made holder. This charging holder is a cradle style mount custom made for a perfect fit with your device. It has a dock connector for easy connection of the device to the holder and a coiled power cord with a cigarette lighter plug for connection to a power outlet in the vehicle. The Holder angles 15 degrees for optimal viewing and can swivel 360 degrees. The holder comes with the AMPS hole pattern for quick attachment to any flat surface or mounting brackets such as vehicle dashboard mounts, pedestal mounts or handlebar mounts. Easily slide your device in/out of the holder. No more fumbling around for your device. Provides for safer driving when viewing, accessing and operating your device in your vehicle.

#### **Power Specs:**

- Charging cable permanently attached to holder
- Coiled cord length is 19 inch / 49 cm
- Stretched cord length is 55 inch / 139 cm
- Provides up to 15 Watts (3A) charging power
- Works in 12 / 24 V vehicle power outlets
- Power plug converts from 12/24V to 5.4V output
- LED illuminated power indicator