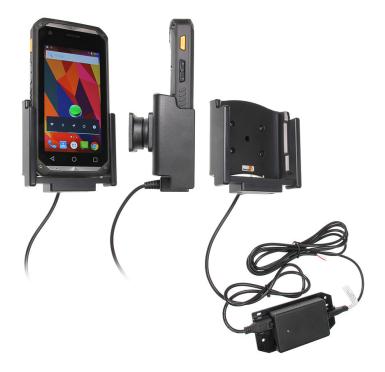

# Arbor GT500 Charging Holder for Hard-Wired Installation

Part #513936

\$149.99

Always keep your battery fully charged with this high quality custom made holder. It has a dock connector for easy connection of the device to the holder and a power cord for hard wiring to a permanent power source in the vehicle. The Holder angles 15 degrees for optimal viewing and can swivel 360 degrees. The holder comes with the AMPS hole pattern for quick attachment to any flat surface or mounting brackets such as vehicle dashboard mounts, pedestal mounts or handlebar mounts. Easily slide your device in/out of the holder. No more fumbling around for your device. Provides for safer driving when viewing, accessing and operating your device in your vehicle.

#### **Power Specs:**

- Charging cable permanently attached to holder
- Coiled cord length is 19 inch / 49 cm
- Stretched cord length is 55 inch / 139 cm
- Provides up to 15 Watts (3A) charging power
- Works in 12 / 24 V vehicle power outlets
- Converts from 12/24V to 5.4V output
- LED illuminated power indicator