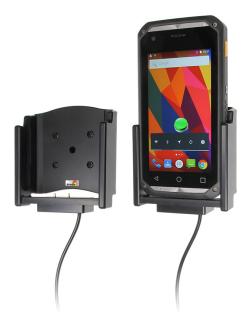

# Arbor GT500 Charging Holder for Hard-Wired Installation

Part #513936

\$149.99

Always keep your battery fully charged with this high quality custom made holder. It has a dock connector for easy connection of the device to the holder and a power cord for hard wiring to a permanent power source in the vehicle. The Holder angles 15 degrees for optimal viewing and can swivel 360 degrees. The holder comes with the AMPS hole pattern for quick attachment to any flat surface or mounting brackets such as vehicle dashboard mounts, pedestal mounts or handlebar mounts. Easily slide your device in/out of the holder. No more fumbling around for your device. Provides for safer driving when viewing, accessing and operating your device in your vehicle.

#### **Features**

- Custom fit to your device
- Includes Tilt-Swivel to allow holder to angle 15 degrees in any direction
- Tilt-swivel also allows for portrait and landscape view
- AMPS hole pattern for attachment to any mount