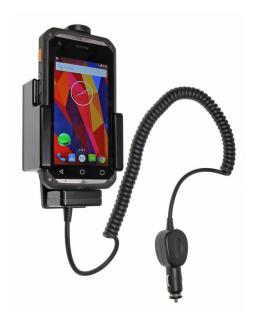

# Arbor GT500 Charging Holder with Cigarette Lighter Plug and Top Support

Part #512937

\$215.99

Always keep your battery fully charged with this high quality custom made holder. This charging holder is a cradle style mount custom made for a perfect fit with your device. It has a dock connector for easy connection of the device to the holder and a coiled power cord with a cigarette lighter plug for connection to a power outlet in the vehicle. The Holder angles 15 degrees for optimal viewing and can swivel 360 degrees. The holder comes with the AMPS hole pattern for quick attachment to any flat surface or mounting brackets such as vehicle dashboard mounts, pedestal mounts or handlebar mounts. Easily slide your device in/out of the holder. No more fumbling around for your device. Provides for safer driving when viewing, accessing and operating your device in your vehicle.

#### **Features**

- Custom fit to your device
- Includes Tilt-Swivel to allow holder to angle 15 degrees in any direction
- Tilt-swivel also allows for portrait and landscape view
- Includes Top Support for added device security
- AMPS hole pattern for attachment to any mount