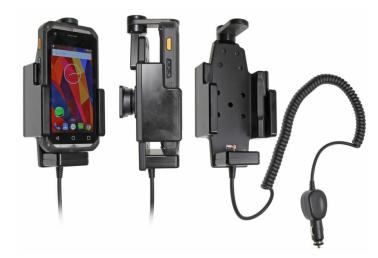

# Arbor GT500 Charging Holder with Cigarette Lighter Plug and Top Support

Part #512937

\$215.99

Always keep your battery fully charged with this high quality custom made holder. This charging holder is a cradle style mount custom made for a perfect fit with your device. It has a dock connector for easy connection of the device to the holder and a coiled power cord with a cigarette lighter plug for connection to a power outlet in the vehicle. The Holder angles 15 degrees for optimal viewing and can swivel 360 degrees. The holder comes with the AMPS hole pattern for quick attachment to any flat surface or mounting brackets such as vehicle dashboard mounts, pedestal mounts or handlebar mounts. Easily slide your device in/out of the holder. No more fumbling around for your device. Provides for safer driving when viewing, accessing and operating your device in your vehicle.

#### **Features**

- Custom fit to your device
- Includes Tilt-Swivel to allow holder to angle 15 degrees in any direction
- Tilt-swivel also allows for portrait and landscape view
- Includes Top Support for added device security
- AMPS hole pattern for attachment to any mount