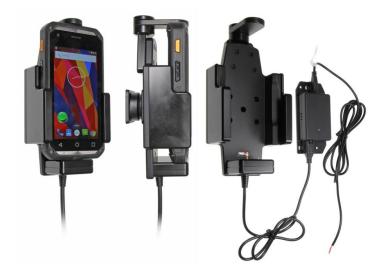

# Arbor GT500 Charging Holder with Top Support for Hard-Wired Installation

Part #513937

\$269.99

Always keep your battery fully charged with this high quality custom made holder. This charging holder is a cradle style mount custom made for a perfect fit with your device. It has a dock connector for easy connection of the device to the holder and a coiled power cord with a cigarette lighter plug for connection to a power outlet in the vehicle. The Holder angles 15 degrees for optimal viewing and can swivel 360 degrees. The holder comes with the AMPS hole pattern for quick attachment to any flat surface or mounting brackets such as vehicle dashboard mounts, pedestal mounts or handlebar mounts. Easily slide your device in/out of the holder. No more fumbling around for your device. Provides for safer driving when viewing, accessing and operating your device in your vehicle.

#### **Features**

- Custom fit to your device
- Includes Tilt-Swivel to allow holder to angle 15 degrees in any direction
- Tilt-swivel also allows for portrait and landscape view
- Includes Top Support for added device security
- · AMPS hole pattern for attachment to any mount