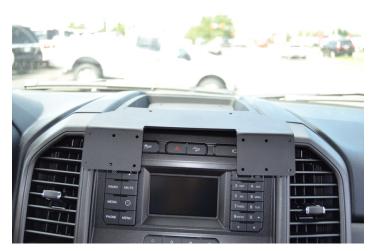

# Ford F-Series Commercial Mount for Two Devices

Part #241413

\$114.99

This ProClip dash mount is custom fit for your Ford truck. The mount attaches into dashboard tray just above the center screen. Combine with a ProClip device holder to make a custom mounting solution.

#### **Features**

This ProClip dash mount is custom fit for your Ford truck. The mount attaches into dashboard tray just above the center screen. Combine with a ProClip device holder to make a custom mounting solution.

- Center Mount: Our most popular option; for optimal viewing and use
- Commercial-Mount: This mount is made of steel and screws into place. Our most rugged mounting option
- **Dual Mounting Plates:** Features a mounting plate on the left and right for 2 devices.