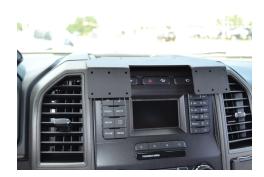

# Ford F-Series Commercial Mount for Two Devices

Part #241413

\$114.99

This ProClip dash mount is custom fit for your Ford truck. The mount attaches into dashboard tray just above the center screen. Combine with a ProClip device holder to make a custom mounting solution.

#### **Features**

This ProClip dash mount is custom fit for your Ford truck. The mount attaches into dashboard tray just above the center screen. Combine with a ProClip device holder to make a custom mounting solution.

- Center Mount: Our most popular option; for optimal viewing and use
- Commercial-Mount: This mount is made of steel and screws into place. Our most rugged mounting option
- **Dual Mounting Plates:** Features a mounting plate on the left and right for 2 devices.